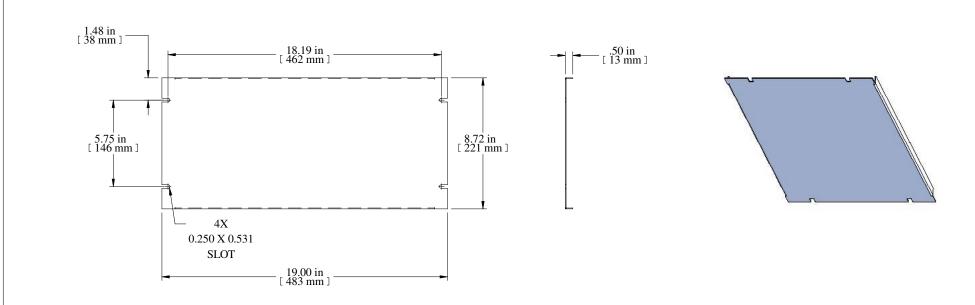

| PART NUMBERS |                                   |
|--------------|-----------------------------------|
| PBFS19008BK2 | PAINTED BLACK (SEMI-GLOSS)        |
| PBFS19008CG2 | PAINTED RAL7032 GRAY (SEMI-GLOSS) |
| PBFS19008GY2 | PAINTED ASA61 GRAY (SEMI-GLOSS)   |
| PBFS19008LG2 | PAINTED RAL7035 GRAY (SEMI-GLOSS) |

NOTES

Material: 16 ga. Steel (0.057"). Mounting hardware not included. Data subject to change without notice. Isometric drawing not to scale.