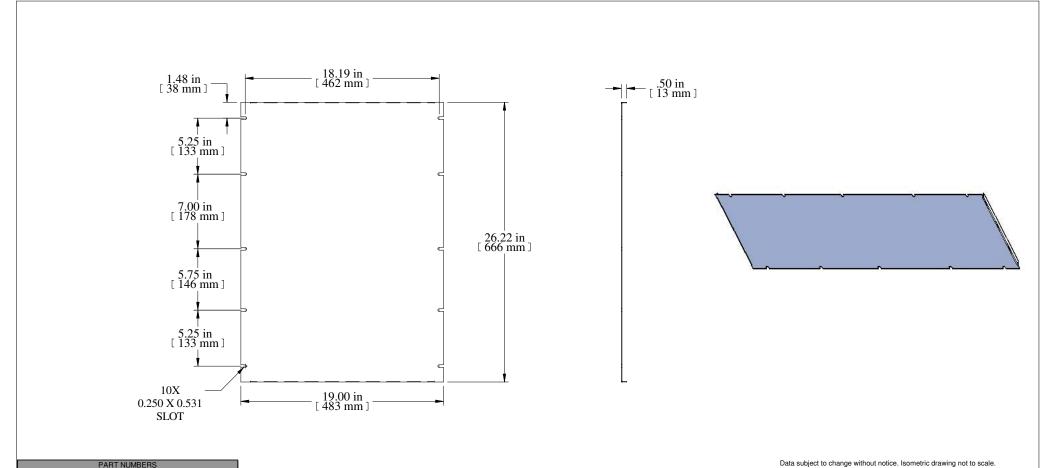

| PART NUMBERS |                                   |
|--------------|-----------------------------------|
| PBFS19026BK2 | PAINTED BLACK (SEMI-GLOSS)        |
| PBFS19026CG2 | PAINTED RAL7032 GRAY (SEMI-GLOSS) |
| PBFS19026GY2 | PAINTED ASA61 GRAY (SEMI-GLOSS)   |

NOTES

Material: 16 ga. Steel (0.057"). Mounting hardware not included.