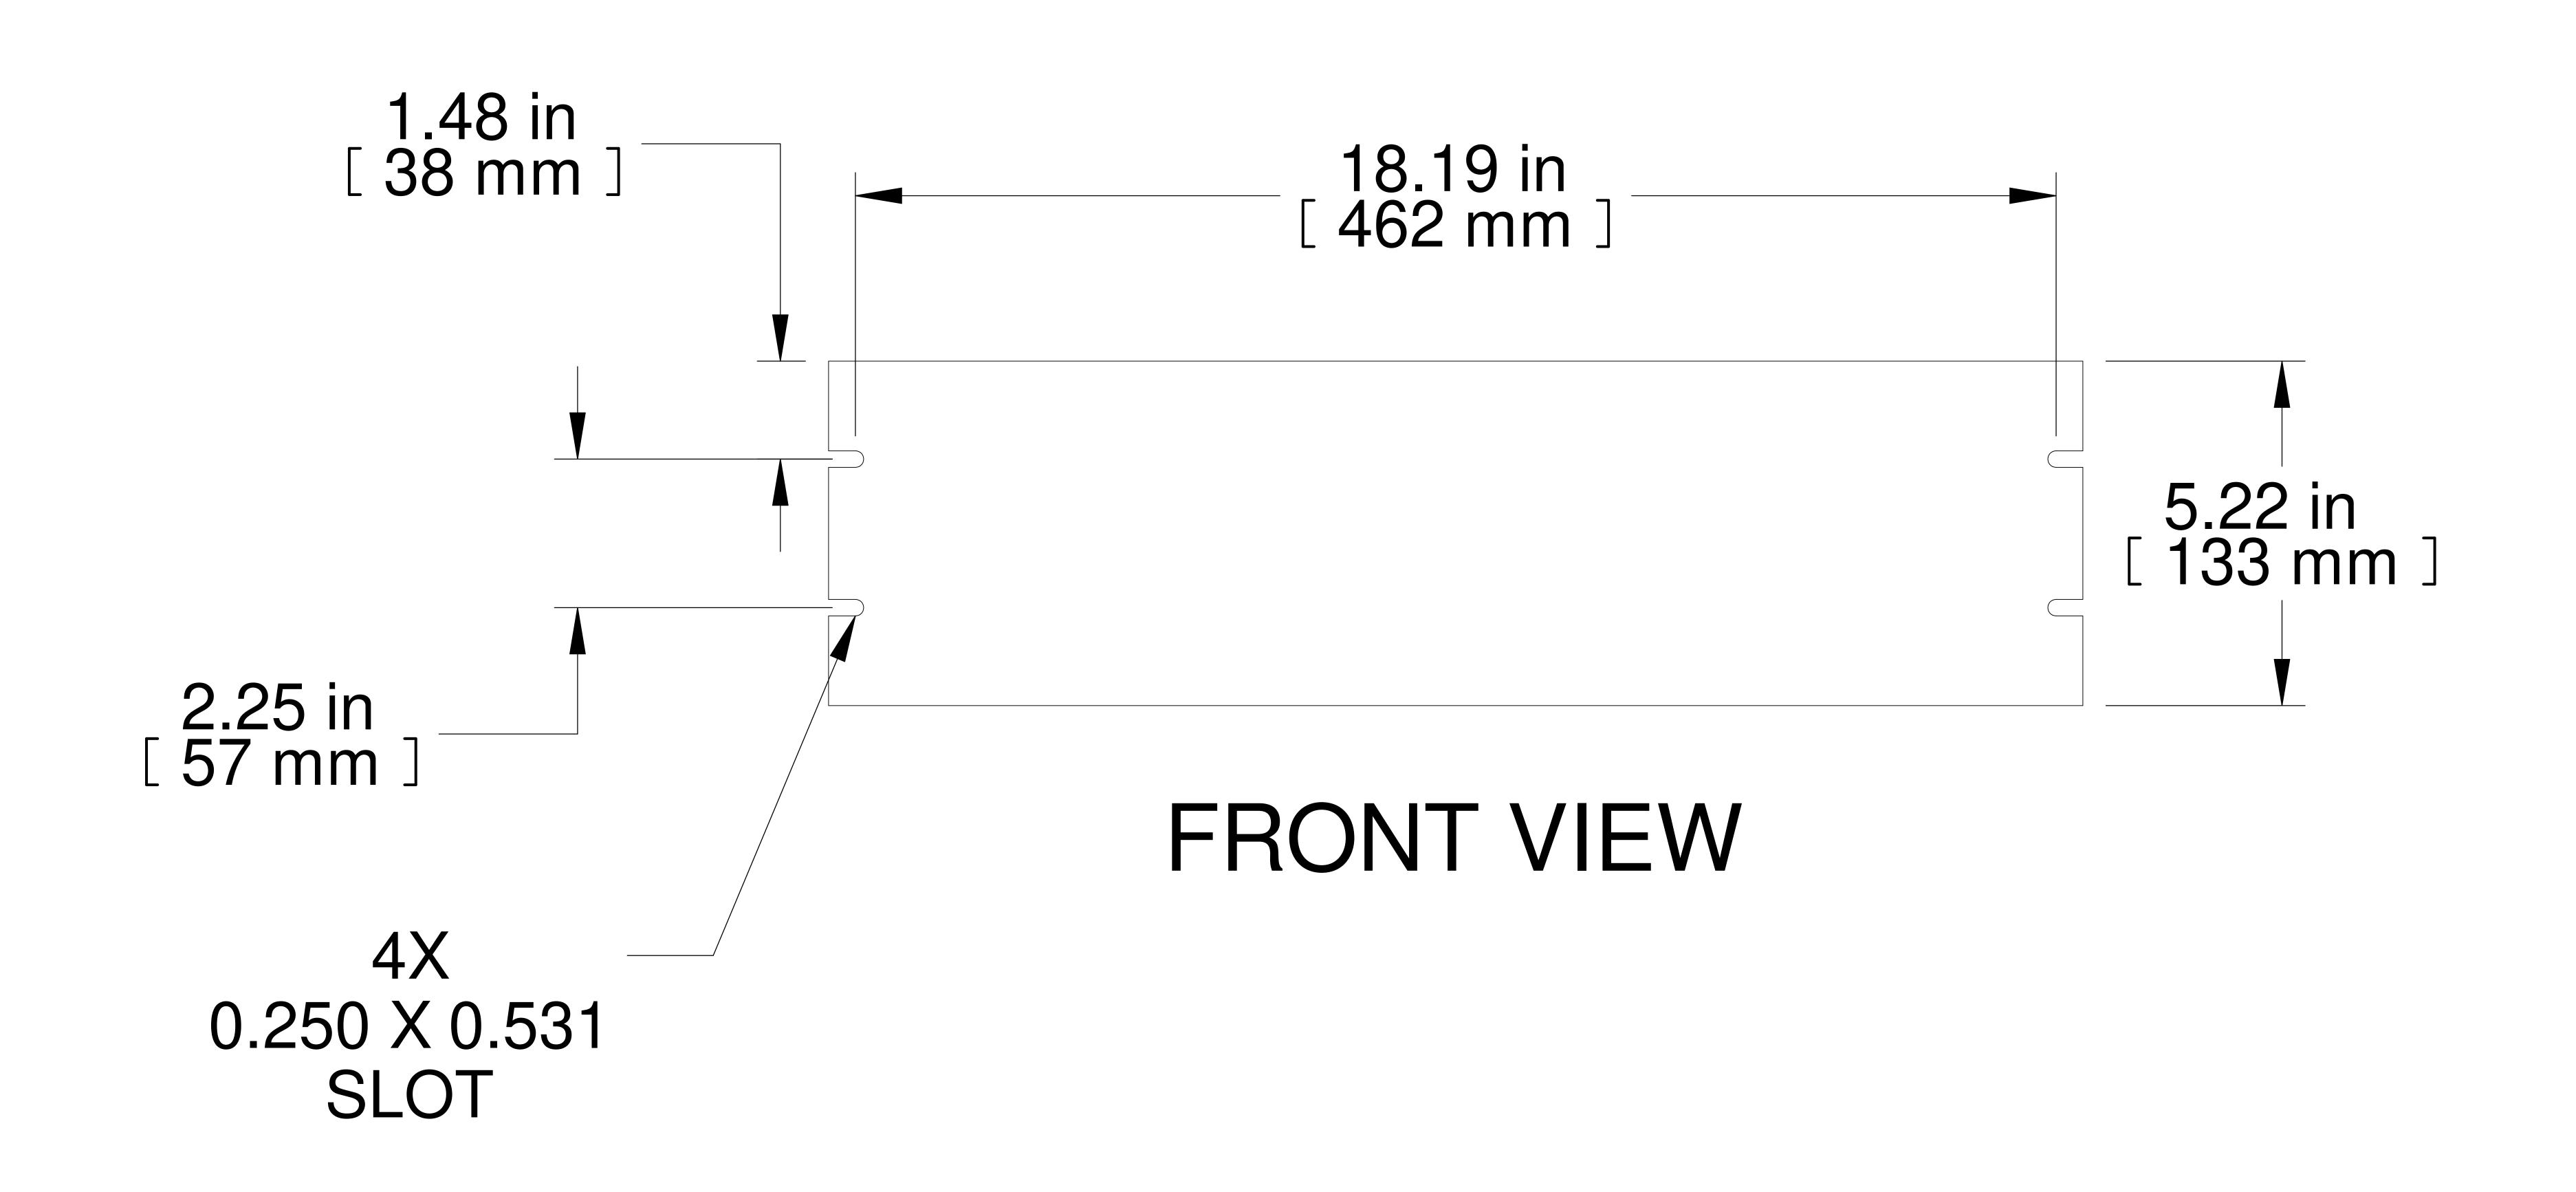

## PART NUMBERS

PBPA19005BK2 PAINTED BLACK (SEMI-GLOSS)

PBPA19005CG2 PAINTED RAL7032 GRAY (SEMI-GLOSS)

PBPA19005GY2 PAINTED ASA61 GRAY (SEMI-GLOSS)

PBPA19005LG2 PAINTED RAL7035 GRAY (SEMI-GLOSS)

PBPA19005UNF UNFINISHED

### NOTES

Material: 0.125" Aluminum Mounting hardware not included.

Français

Pour tous les détails sur nos produits, svp veuillez consulter notre site www.hammondmfg.com

PART NO.

Data subject to change without notice. Isometric drawing not to scale. Les données sont sujettes à changement sans préavis.

PBPA19005