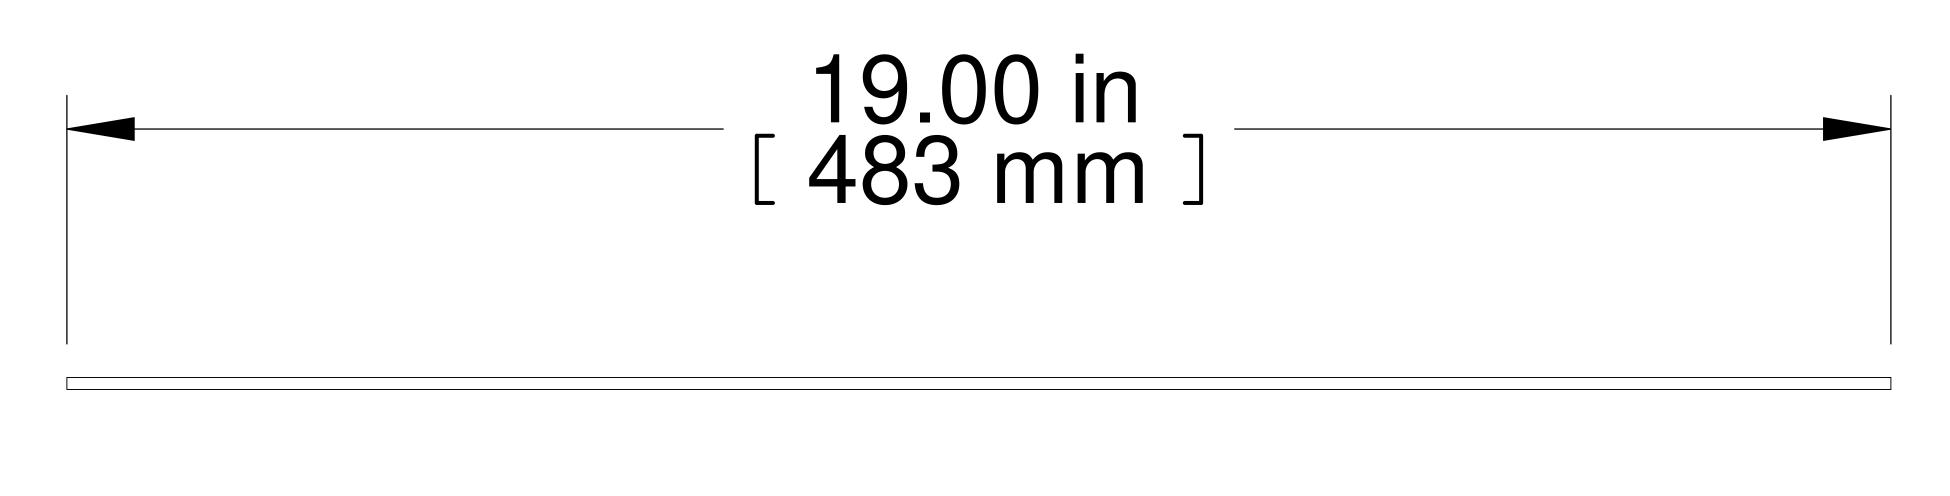

## PART NUMBERS

PBPA19005BK2 PAINTED BLACK (SEMI-GLOSS)

PBPA19005CG2 PAINTED RAL7032 GRAY (SEMI-GLOSS)

PBPA19005GY2 PAINTED ASA61 GRAY (SEMI-GLOSS)

PBPA19005LG2 PAINTED RAL7035 GRAY (SEMI-GLOSS)

PBPA19005UNF UNFINISHED

### NOTES

Material: 0.125" Aluminum Mounting hardware not included.

Français

Pour tous les détails sur nos produits, svp veuillez consulter notre site www.hammondmfg.com

PART NO.

Data subject to change without notice. Isometric drawing not to scale. Les données sont sujettes à changement sans préavis.

PBPA19005