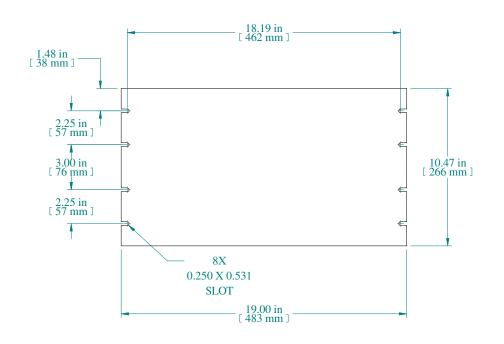

| PART NUMBERS |                                   |
|--------------|-----------------------------------|
| PBPA19010BK2 | PAINTED BLACK (SEMI-GLOSS)        |
| PBPA19010CG2 | PAINTED RAL7032 GRAY (SEMI-GLOSS) |
| PBPA19010GY2 | PAINTED ASA61 GRAY (SEMI-GLOSS)   |
| PBPA19010LG2 | PAINTED RAL7035 GRAY (SEMI-GLOSS) |
| PBPA19010UNF | UNFINISHED                        |

NOTES

Material: 0.125" Aluminum. Mounting hardware not included. Data subject to change without notice. Isometric drawing not to scale.