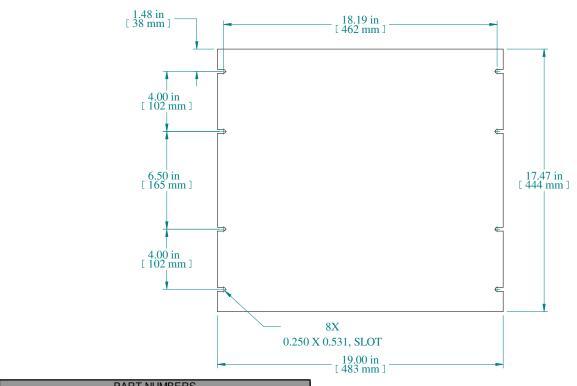

| PART NUMBERS |                                   |
|--------------|-----------------------------------|
| PBPA19017BK2 | PAINTED BLACK (SEMI-GLOSS)        |
| PBPA19017CG2 | PAINTED RAL7032 GRAY (SEMI-GLOSS) |
| PBPA19017GY2 | PAINTED ASA61 GRAY (SEMI-GLOSS)   |
| PBPA19017LG2 | PAINTED RAL7035 GRAY (SEMI-GLOSS) |
| PBPA19017UNF | UNFINISHED                        |

NOTES

Material: 0.125" Aluminum. Mounting hardware not included. Data subject to change without notice. Isometric drawing not to scale.