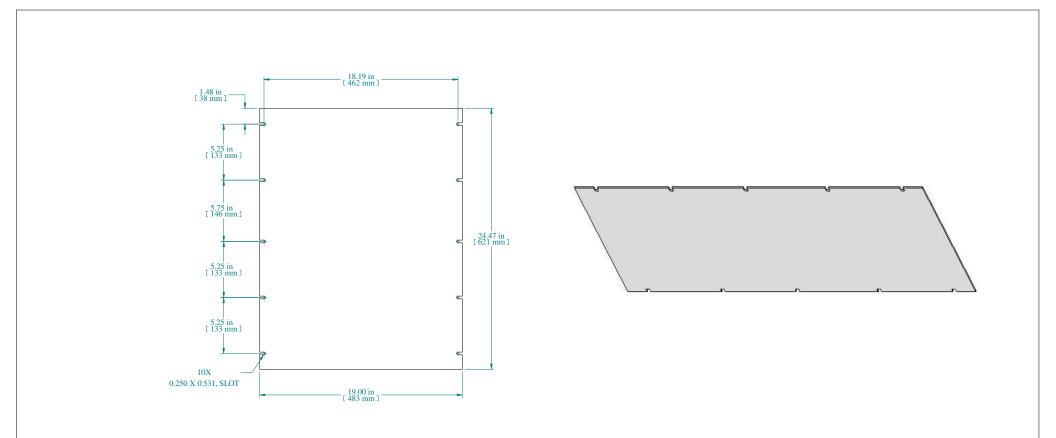

| PART NUMBERS |                                   |
|--------------|-----------------------------------|
| PBPA19024BK2 | PAINTED BLACK (SEMI-GLOSS)        |
| PBPA19024CG2 | PAINTED RAL7032 GRAY (SEMI-GLOSS) |
| PBPA19024GY2 | PAINTED ASA61 GRAY (SEMI-GLOSS)   |
| PBPA19024LG2 | PAINTED RAL7035 GRAY (SEMI-GLOSS) |
| PBPA19024UNF | UNFINISHED                        |
|              |                                   |

NOTES

Material: 0.125" Aluminum. Mounting hardware not included. Data subject to change without notice. Isometric drawing not to scale.