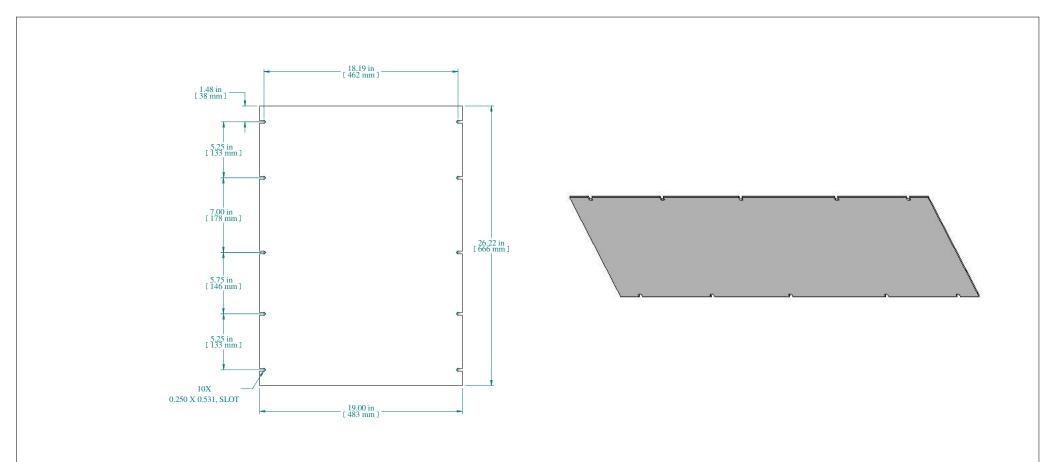

| PART NUMBERS |                                   |
|--------------|-----------------------------------|
| PBPA19026BK2 | PAINTED BLACK (SEMI-GLOSS)        |
| PBPA19026CG2 | PAINTED RAL7032 GRAY (SEMI-GLOSS) |
| PBPA19026GY2 | PAINTED ASA61 GRAY (SEMI-GLOSS)   |
| PBPA19026LG2 | PAINTED RAL7035 GRAY (SEMI-GLOSS) |
| PBPA19026UNF | UNFINISHED                        |

NOTES

Material: 0.125" Aluminum. Mounting hardware not included. Data subject to change without notice. Isometric drawing not to scale.