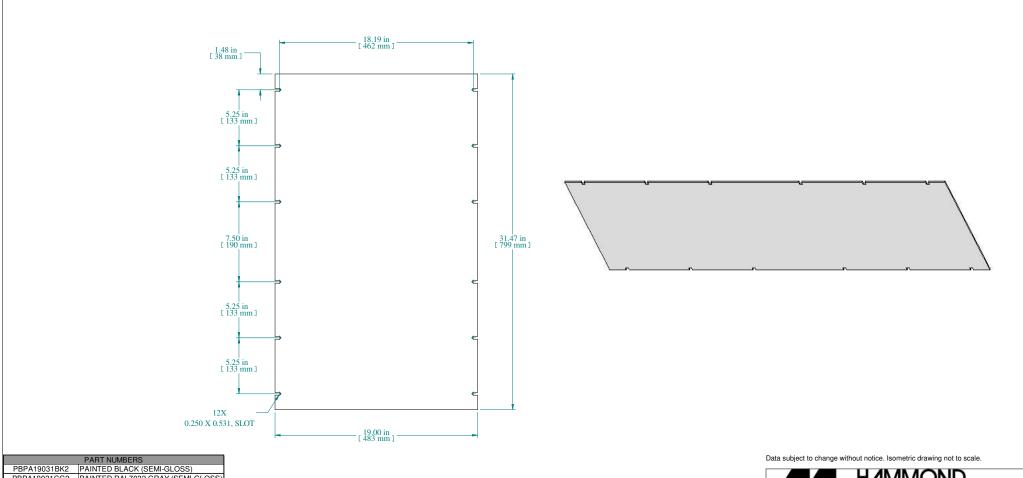

| PART NUMBERS |                                   |
|--------------|-----------------------------------|
| PBPA19031BK2 | PAINTED BLACK (SEMI-GLOSS)        |
| PBPA19031CG2 | PAINTED RAL7032 GRAY (SEMI-GLOSS) |
| PBPA19031GY2 | PAINTED ASA61 GRAY (SEMI-GLOSS)   |
| PBPA19031LG2 | PAINTED RAL7035 GRAY (SEMI-GLOSS) |
| PBPA19031UNF | UNFINISHED                        |
| NOTES        |                                   |

NOTES

Material: 0.125" Aluminum. Mounting hardware not included.