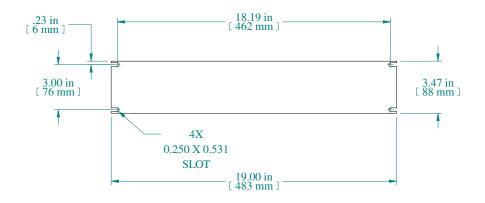

| PART NUMBERS |                                   |
|--------------|-----------------------------------|
| PBPS19003BK2 | PAINTED BLACK (SEMI-GLOSS)        |
| PBPS19003CG2 | PAINTED RAL7032 GRAY (SEMI-GLOSS) |
| PBPS19003GY2 | PAINTED ASA61 GRAY (SEMI-GLOSS)   |
| PBPS19003LG2 | PAINTED RAL7035 GRAY (SEMI-GLOSS) |
|              |                                   |

NOTES

Material: 14 ga. Steel (0.072"). Mounting hardware not included. Data subject to change without notice. Isometric drawing not to scale.