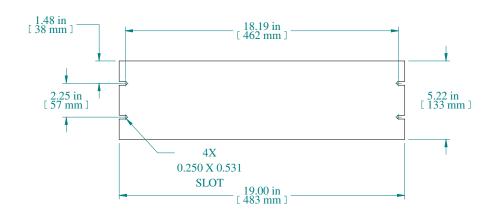

| PART NUMBERS |                                   |
|--------------|-----------------------------------|
| PBPS19005BK2 | PAINTED BLACK (SEMI-GLOSS)        |
| PBPS19005CG2 | PAINTED RAL7032 GRAY (SEMI-GLOSS) |
| PBPS19005GY2 | PAINTED ASA61 GRAY (SEMI-GLOSS)   |
| PBPS19005LG2 | PAINTED RAL7035 GRAY (SEMI-GLOSS) |
|              |                                   |

NOTES

Material: 14 ga. Steel (0.072"). Mounting hardware not included. Data subject to change without notice. Isometric drawing not to scale.