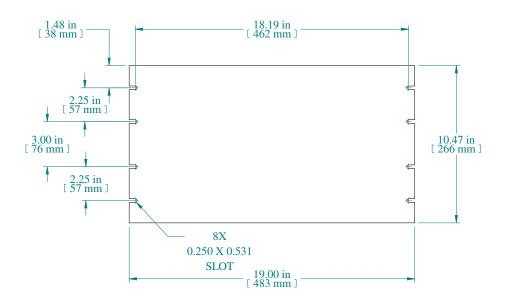

| PART NUMBERS |                                   |
|--------------|-----------------------------------|
| PBPS19010BK2 | PAINTED BLACK (SEMI-GLOSS)        |
| PBPS19010CG2 | PAINTED RAL7032 GRAY (SEMI-GLOSS) |
| PBPS19010GY2 | PAINTED ASA61 GRAY (SEMI-GLOSS)   |
| PBPS19010LG2 | PAINTED RAL7035 GRAY (SEMI-GLOSS) |
|              |                                   |

NOTES

Material: 14 ga. Steel (0.072"). Mounting hardware not included. Data subject to change without notice. Isometric drawing not to scale.