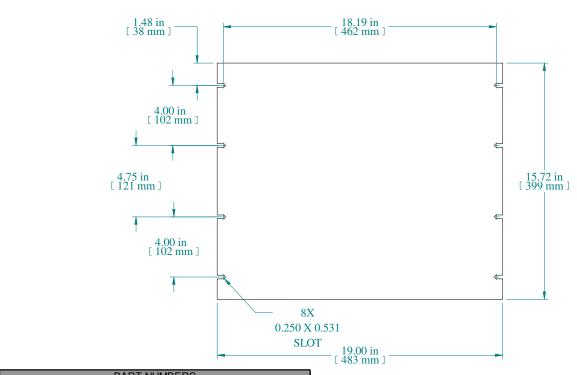

| PART NUMBERS |                                   |
|--------------|-----------------------------------|
| PBPS19015BK2 | PAINTED BLACK (SEMI-GLOSS)        |
| PBPS19015CG2 | PAINTED RAL7032 GRAY (SEMI-GLOSS) |
| PBPS19015GY2 | PAINTED ASA61 GRAY (SEMI-GLOSS)   |
| PBPS19015LG2 | PAINTED RAL7035 GRAY (SEMI-GLOSS) |
|              |                                   |

NOTES

Material: 14 ga. Steel (0.072"). Mounting hardware not included. Data subject to change without notice. Isometric drawing not to scale.