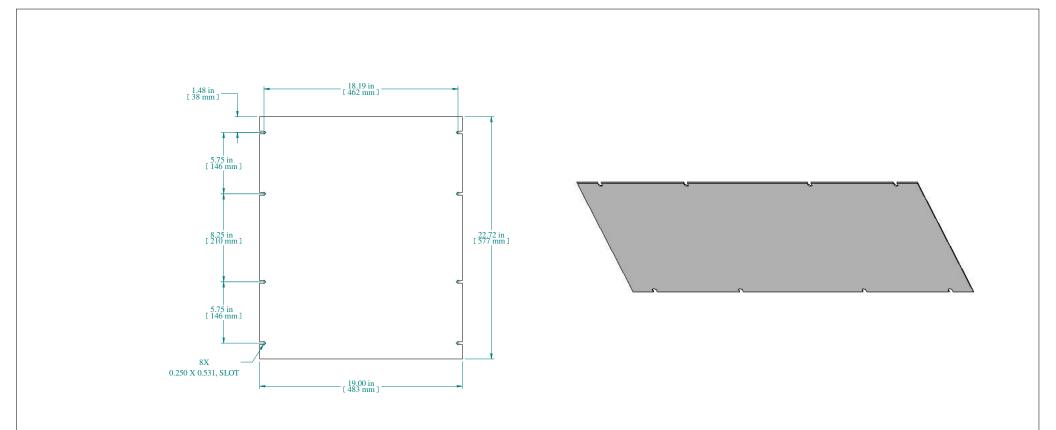

| PART NUMBERS |                                   |
|--------------|-----------------------------------|
| PBPS19022BK2 | PAINTED BLACK (SEMI-GLOSS)        |
| PBPS19022CG2 | PAINTED RAL7032 GRAY (SEMI-GLOSS) |
| PBPS19022GY2 | PAINTED ASA61 GRAY (SEMI-GLOSS)   |
| PBPS19022LG2 | PAINTED RAL7035 GRAY (SEMI-GLOSS) |
|              |                                   |

NOTES

Material: 14 ga. Steel (0.072").

Mounting hardware not included.

Data subject to change without notice. Isometric drawing not to scale.