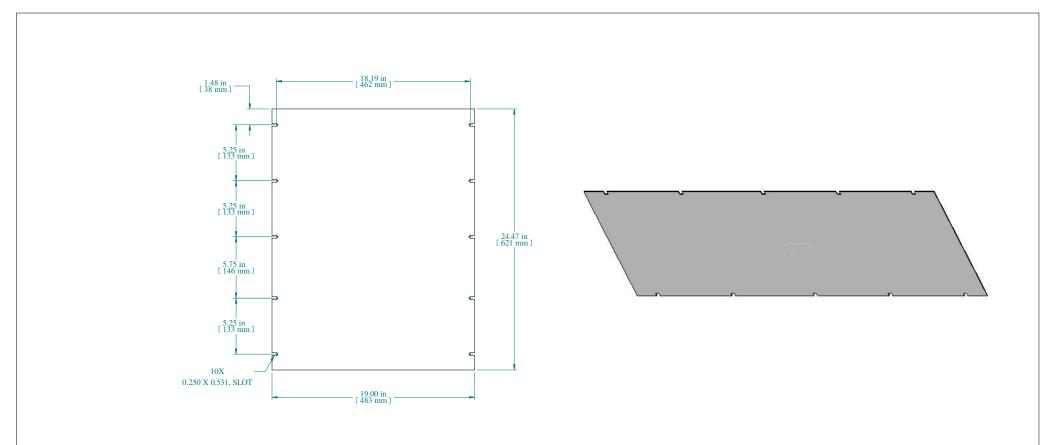

| PART NUMBERS |                                   |
|--------------|-----------------------------------|
| PBPS19024BK2 | PAINTED BLACK (SEMI-GLOSS)        |
| PBPS19024CG2 | PAINTED RAL7032 GRAY (SEMI-GLOSS) |
| PBPS19024GY2 | PAINTED ASA61 GRAY (SEMI-GLOSS)   |
| PBPS19024LG2 | PAINTED RAL7035 GRAY (SEMI-GLOSS) |
|              |                                   |

NOTES

Material: 14 ga. Steel (0.072").

Mounting hardware not included.

Data subject to change without notice. Isometric drawing not to scale.