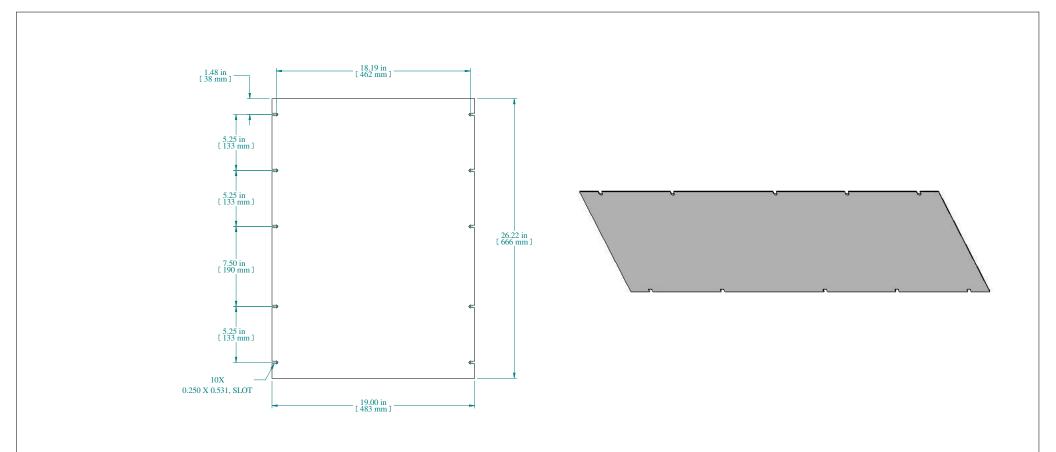

| PART NUMBERS |                                   |
|--------------|-----------------------------------|
| PBPS19026BK2 | PAINTED BLACK (SEMI-GLOSS)        |
| PBPS19026CG2 | PAINTED RAL7032 GRAY (SEMI-GLOSS) |
| PBPS19026GY2 | PAINTED ASA61 GRAY (SEMI-GLOSS)   |
| PBPS19026LG2 | PAINTED RAL7035 GRAY (SEMI-GLOSS) |
|              |                                   |

NOTE

Material: 14 ga. Steel (0.072").
Mounting hardware not included.

Data subject to change without notice. Isometric drawing not to scale.