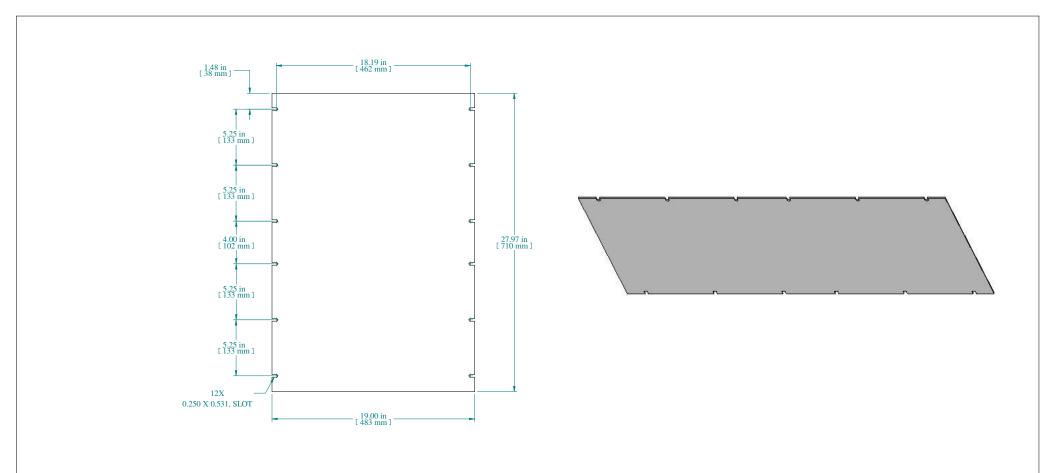

| PART NUMBERS |                                   |
|--------------|-----------------------------------|
| PBPS19028BK2 | PAINTED BLACK (SEMI-GLOSS)        |
| PBPS19028CG2 | PAINTED RAL7032 GRAY (SEMI-GLOSS) |
| PBPS19028GY2 | PAINTED ASA61 GRAY (SEMI-GLOSS)   |
| PBPS19028LG2 | PAINTED RAL7035 GRAY (SEMI-GLOSS) |
|              |                                   |

NOTES

Material: 14 ga. Steel (0.072").

Mounting hardware not included.

Data subject to change without notice. Isometric drawing not to scale.