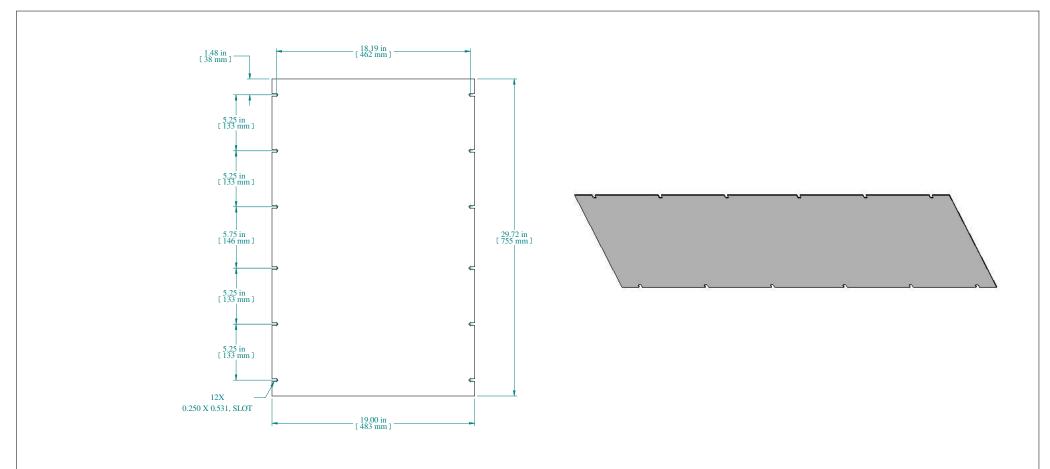

| PART NUMBERS |                                   |
|--------------|-----------------------------------|
| PBPS19029BK2 | PAINTED BLACK (SEMI-GLOSS)        |
| PBPS19029CG2 | PAINTED RAL7032 GRAY (SEMI-GLOSS) |
| PBPS19029GY2 | PAINTED ASA61 GRAY (SEMI-GLOSS)   |
| PBPS19029LG2 | PAINTED RAL7035 GRAY (SEMI-GLOSS) |
|              |                                   |

NOTES

Material: 14 ga. Steel (0.072").
Mounting hardware not included.

Data subject to change without notice. Isometric drawing not to scale.