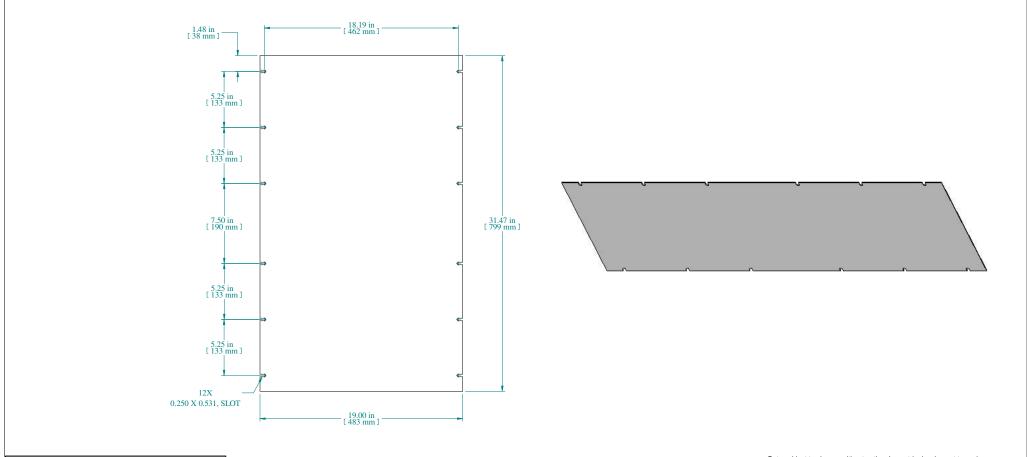

| PART NUMBERS |                                   |
|--------------|-----------------------------------|
| PBPS19031BK2 | PAINTED BLACK (SEMI-GLOSS)        |
| PBPS19031CG2 | PAINTED RAL7032 GRAY (SEMI-GLOSS) |
| PBPS19031GY2 | PAINTED ASA61 GRAY (SEMI-GLOSS)   |
| PBPS19031LG2 | PAINTED RAL7035 GRAY (SEMI-GLOSS) |
|              |                                   |

NOTES

Material: 14 ga. Steel (0.072").
Mounting hardware not included.

Data subject to change without notice. Isometric drawing not to scale.