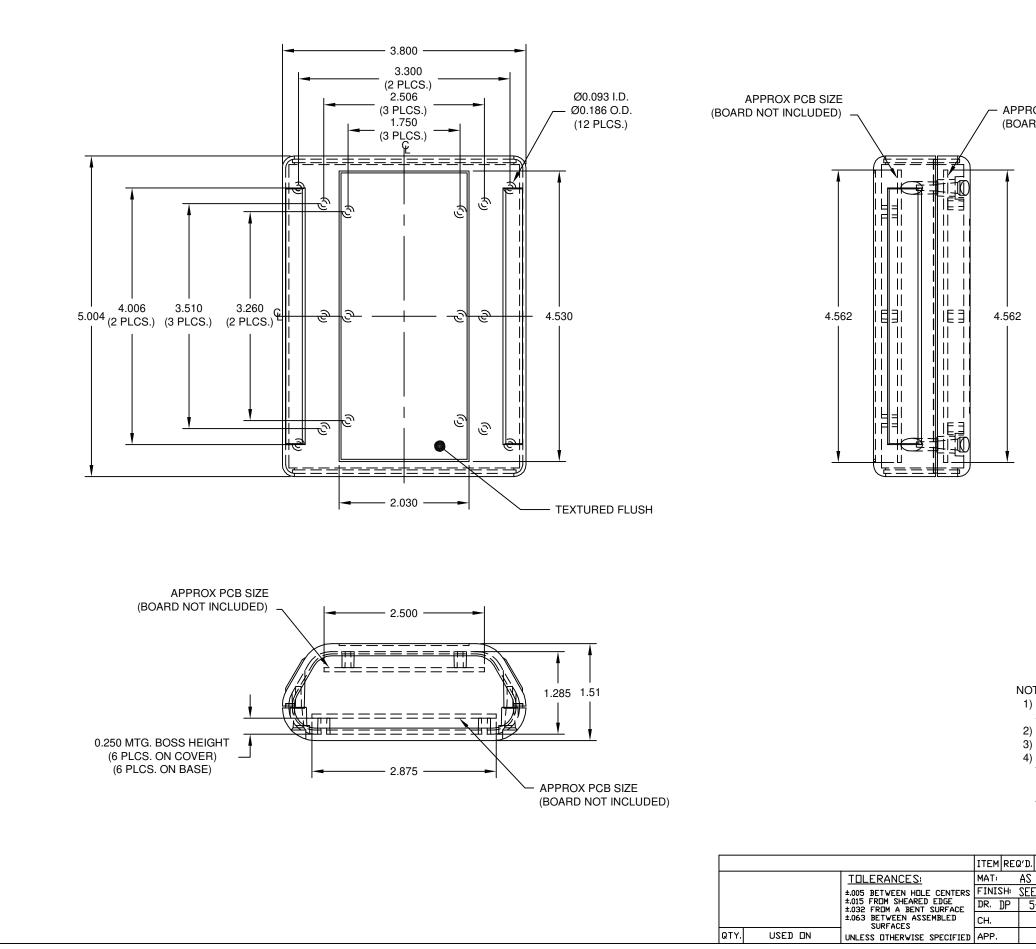

| NÖ. PC-115:    | 30 |  |
|----------------|----|--|
| ISSUE REVISION | S  |  |

APPROX PBC SIZE (BOARD NOT INCLUDED)

- 1) PC BOARD BOSSES WILL ACCEPT A #4 X 1/4" THREAD FORMING SCREW
- 2) MATERIAL: ABS UL94-5VA
- 3) FINISH: BLACK TEXTURE
- 4) INCLUDES (4) #4-24 x 5/8 HI-LOW THREAD FORMING, CSK, OVAL HEAD, PHILLIPS DRIVE SCREWS FOR ATTACHING BODY TO COVER (MAX TORQUE 4.5 IN-LBS)

| ג׳D. | ). PART NO. |          | DESCRIPTION  |                    |          |  |
|------|-------------|----------|--------------|--------------------|----------|--|
| AS   | NDTED       | SCALE    |              | NAME               |          |  |
| SEE  | SPEC.       | D        | ΠD           | PLASTICASE STYLE G |          |  |
| 5    | -24-05      |          |              |                    |          |  |
|      |             | BUD INDU | STRIES, INC. |                    |          |  |
|      |             |          |              | DWG.               | PC-11535 |  |
|      |             |          | НВҮ, ОНІО    | ND.                | LC-11030 |  |