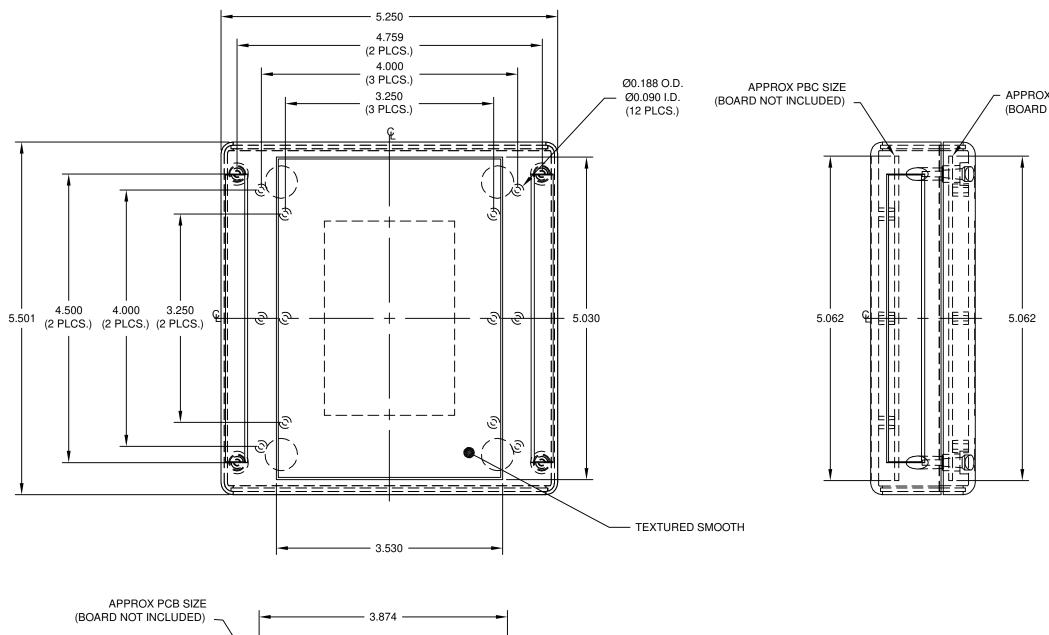

DWG. N□. PC-11555 ISSUE REVISIONS APPROX PCB SIZE (BOARD NOT INCLUDED) 5.062 1) PC BOARD BOSSES WILL ACCEPT A #4 X 1/4" THREAD FORMING SCREW 2) MATERIAL: ABS - UL94-5VA 3) FINISH: BLACK TEXTURE 4) INCLUDES (4) #4-24 x 5/8 HI-LOW THREAD FORMING, CSK, OVAL HEAD, (MAX TORQUE 4.5 IN-LBS)

## 1.405 1.630 0.250 MTG. BOSS HEIGHT (6 PLCS. ON COVER) (6 PLCS. ON BASE) APPROX PCB SIZE (BOARD NOT INCLUDED)

- PHILLIPS DRIVE SCREWS FOR ATTACHING BODY TO COVER

|                                                      | ITEM REQ'D. PART |         | T NO.     | DESCRIPTION |                    |       |
|------------------------------------------------------|------------------|---------|-----------|-------------|--------------------|-------|
| TOLERANCES:                                          | MAT: AS          | NOTED   | SCALE:    |             | NAME:              |       |
| =1000 DE1 WEEK NEEK CENTERO                          | FINISH: SE       | E SPEC. | BUÐ       |             | PLASTICASE STYLE G |       |
| ±.015 FROM SHEARED EDGE<br>±.032 FROM A BENT SURFACE | DR. DP 5         | 5-24-05 |           |             |                    |       |
| ±.063 BETWEEN ASSEMBLED                              | CH.              |         | BUD INDU: |             | D) (C              |       |
| QTY. USED ON UNLESS OTHERWISE SPECIFIED              | APP.             |         | WILLOUG   |             | DWG. PC-           | 11555 |