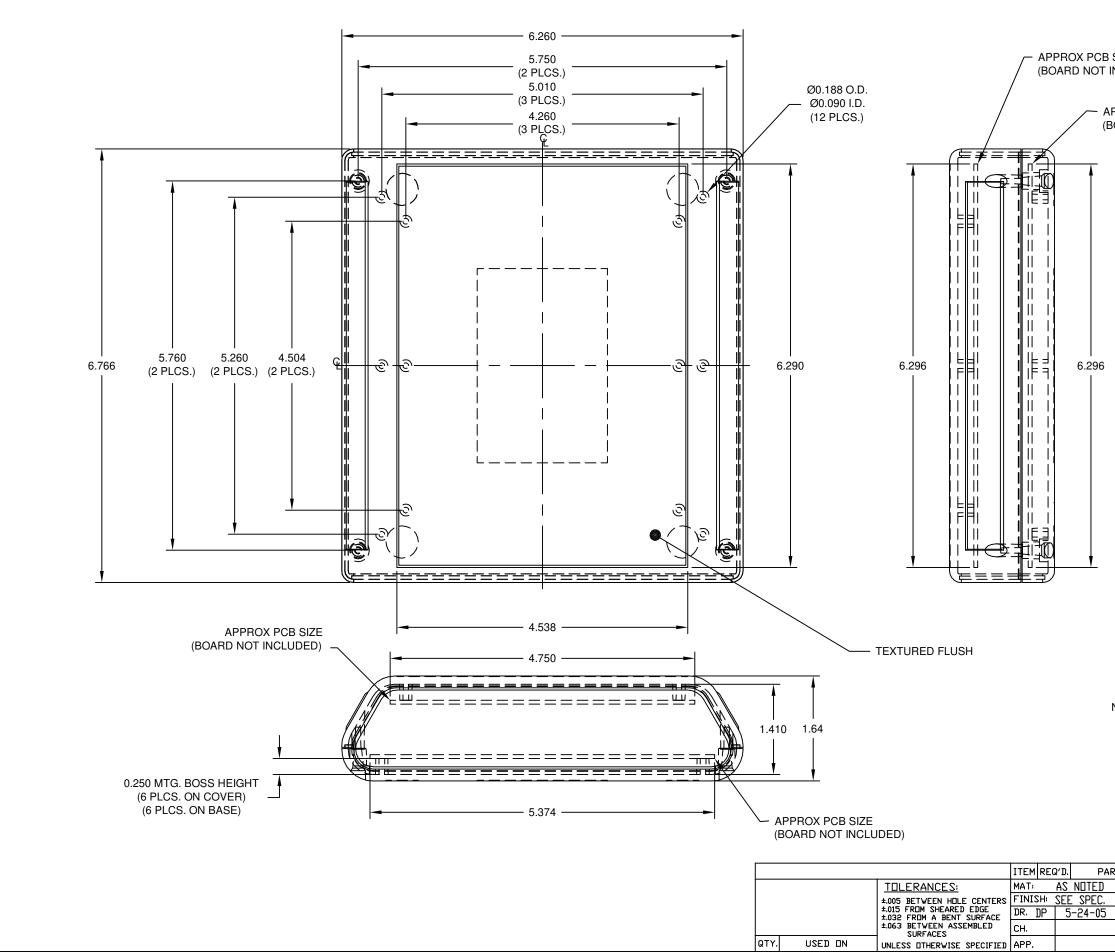

|                                        | DWG.<br>ND. | PC-11565         |
|----------------------------------------|-------------|------------------|
|                                        | ISSUE       | RE∨ISI⊡NS        |
|                                        |             |                  |
|                                        |             |                  |
|                                        |             |                  |
| ROX PCB SIZE<br>ARD NOT INCLUDED)      |             |                  |
|                                        |             |                  |
|                                        |             |                  |
| - APPROX PXCB SIZE<br>(BOARD NOT INCLU |             |                  |
|                                        |             |                  |
| <u>_</u>                               |             |                  |
| ł                                      |             |                  |
|                                        |             |                  |
|                                        |             |                  |
|                                        |             |                  |
|                                        |             |                  |
|                                        |             |                  |
|                                        |             |                  |
|                                        |             |                  |
|                                        |             |                  |
|                                        |             |                  |
| 6.296                                  |             |                  |
|                                        |             |                  |
|                                        |             |                  |
|                                        |             |                  |
|                                        |             |                  |
|                                        |             |                  |
|                                        |             |                  |
|                                        |             |                  |
|                                        |             |                  |
|                                        |             |                  |
|                                        |             |                  |
|                                        |             |                  |
|                                        |             |                  |
|                                        |             |                  |
|                                        |             |                  |
|                                        |             |                  |
|                                        |             |                  |
|                                        |             |                  |
| NOTES:                                 |             |                  |
| 1) PC BOARD BO<br>#4 X 1/4" THRE       |             |                  |
| 2) MATERIAL: AB                        |             |                  |
| 3) FINISH: BLACK<br>4) INCLUDES (4)    |             |                  |
| THREAD FORMING, CSK, OVAL HEAD,        |             |                  |
| PHILLIPS DRIV                          |             |                  |
| ATTACHING BO<br>(MAX TORQUE            |             |                  |
| · · · · ·                              |             |                  |
| D. PART ND.                            | חרי         | CRIPTION         |
| AS NOTED SCALE:                        | NAME        |                  |
| EE SPEC. RMD                           | - PL        | ASTICASE STYLE G |
| 5-24-05   DUD                          |             |                  |

BUD INDUSTRIES, INC.

WILLOUGHBY, OHIO

DWG.

PC-11565