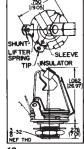

#### Littel Jax® Jacks

11, L-11, C-11, S-11 FA-11, FAL-11 \*.276 in. for No. FA-11

12

12A, L-12A, S-12A, SC-12A

S-12B, SC-12B

SHANT TIP RING SLEEVE

13E