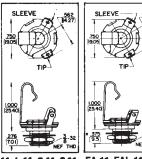

#### Littel Jax® Jacks

11, L-11, C-11, S-11 FA-11, FAL-11 \*.276 in. for No. FA-11

12

12A, L-12A, S-12A, SC-12A

S-12B, SC-12B

SHANT TIP RING SLEEVE

13E