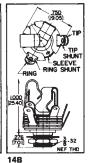

#### Littel Jax® Jacks

11, L-11, C-11, S-11 FA-11, FAL-11 \*.276 in. for No. FA-11

12

12A, L-12A, S-12A, SC-12A

S-12B, SC-12B

SHANT TIP RING SLEEVE

13E