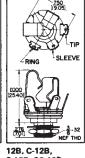

#### Littel Jax® Jacks

11, L-11, C-11, S-11 FA-11, FAL-11 \*.276 in. for No. FA-11

12

12A, L-12A, S-12A, SC-12A

S-12B, SC-12B

SHANT TIP RING SLEEVE

13E