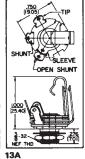

#### Littel Jax® Jacks

11, L-11, C-11, S-11 FA-11, FAL-11 \*.276 in. for No. FA-11

12

12A, L-12A, S-12A, SC-12A

S-12B, SC-12B

SHANT TIP RING SLEEVE

13E