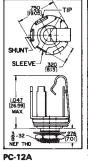

#### Littel Jax® Jacks

11, L-11, C-11, S-11 FA-11, FAL-11 \*.276 in. for No. FA-11

12

12A, L-12A, S-12A, SC-12A

S-12B, SC-12B

SHANT TIP RING SLEEVE

13E