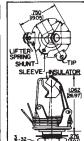

#### Littel Jax® Jacks

11, L-11, C-11, S-11 FA-11, FAL-11 \*.276 in. for No. FA-11

12

12A, L-12A, S-12A, SC-12A

S-12B, SC-12B

SHANT TIP RING SLEEVE

13E