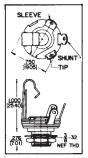

#### Littel Jax® Jacks

11, L-11, C-11, S-11 FA-11, FAL-11 \*.276 in. for No. FA-11

12

12A, L-12A, S-12A, SC-12A

S-12B, SC-12B

SHANT TIP RING SLEEVE

13E