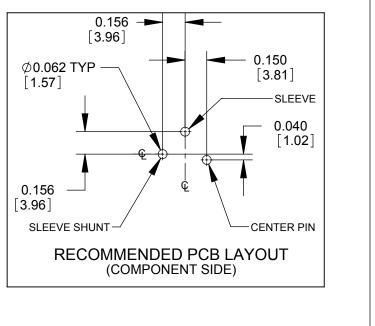

4. THESE PRODUCTS ARE RoHS COMPLIANT

PIN, SPRING, TERMINALS - COPPER ALLOY, SILVER PLATED

FLAT WASHER - STEEL, NICKEL PLATED

| CRI | ΡΤΙ | ON |
|-----|-----|----|
| CRI | PTI | ON |

| DESCRIBES A DESIGN CONSIDERED PROPRIETARY IN NATURE, DEVELOPED AND MANUFACTURED<br>CRAFT INC. AND IS RELEASED ON A CONFIDENTIAL BASIS FOR IDENTIFICATION PURPOSES ONLY. |       |          |        |          |         |              |                  |      |   |  |
|-------------------------------------------------------------------------------------------------------------------------------------------------------------------------|-------|----------|--------|----------|---------|--------------|------------------|------|---|--|
| W                                                                                                                                                                       | /IDTH |          | MUL    | Γ        |         | LBS/M        |                  | TEMF |   |  |
| -                                                                                                                                                                       |       |          |        |          | MATERIA | AL.          |                  |      |   |  |
|                                                                                                                                                                         |       |          |        | SPEC No. |         |              |                  |      |   |  |
| D ON SCALE                                                                                                                                                              |       |          |        |          |         |              |                  |      |   |  |
| 3:1                                                                                                                                                                     |       |          |        |          |         |              |                  |      |   |  |
| ΒY                                                                                                                                                                      | СН    | KD       | APVE   | )        |         | <u>'</u> UUU |                  | של   | 리 |  |
| NK                                                                                                                                                                      | PN    | IK       | SRC    |          |         |              |                  |      |   |  |
| INIX                                                                                                                                                                    | 02/08 | 3/17     | 02/08/ | 17       |         | SHEET        | 1                | OF   | 1 |  |
| m POWER JACKS<br>AIGHT PC, RoHS                                                                                                                                         |       | PART No. |        | C721     | A       |              | REV<br><b>OA</b> |      |   |  |