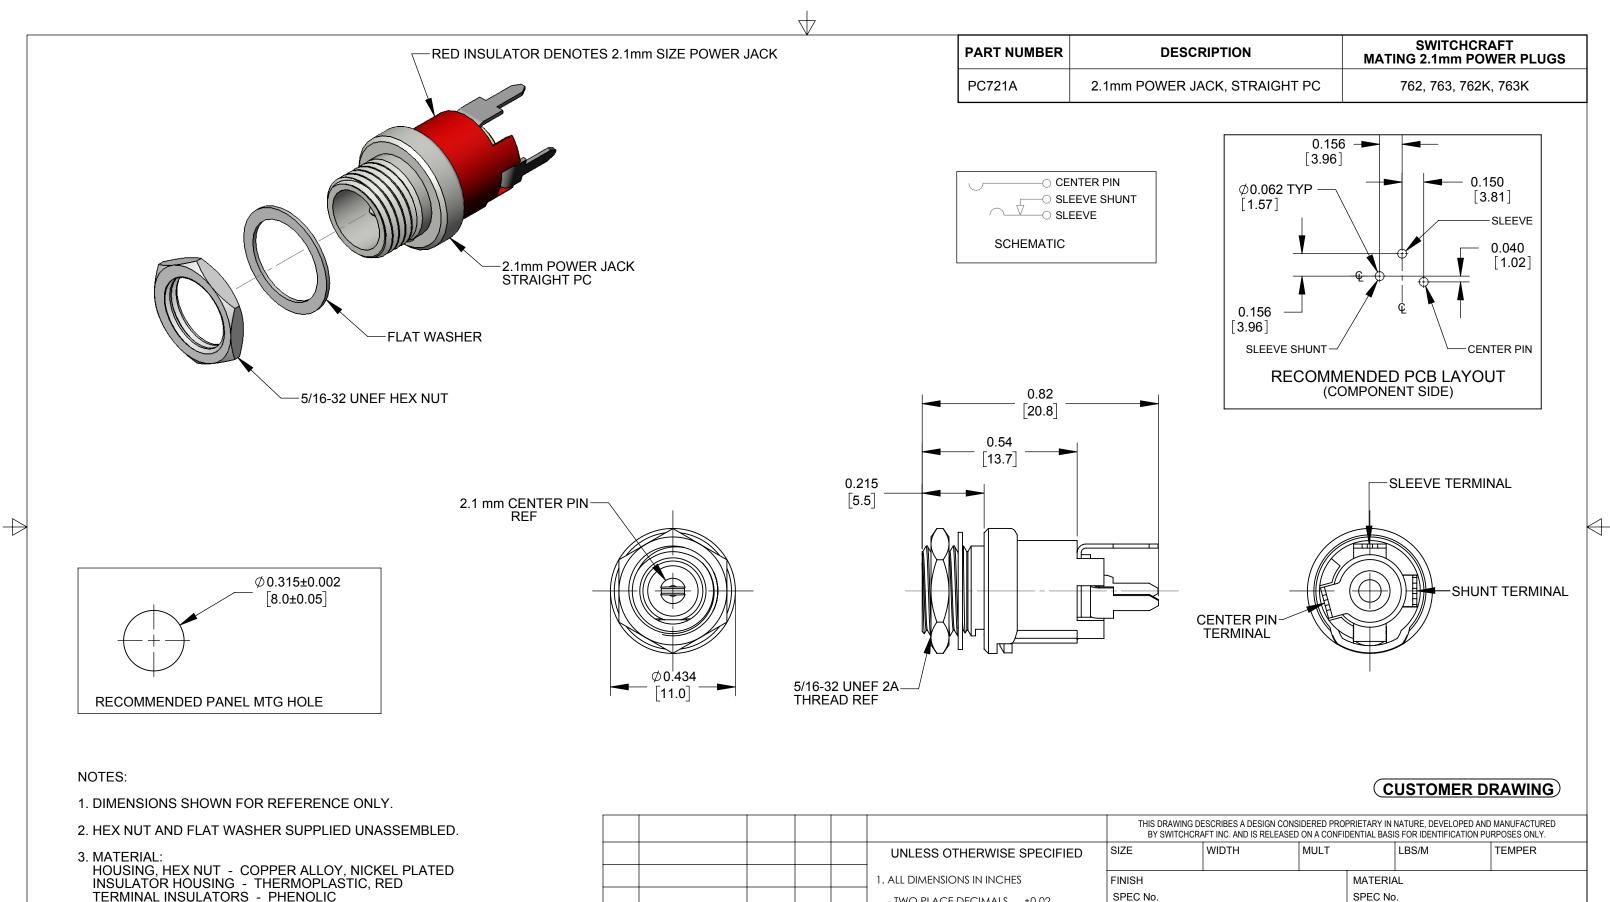

4. THESE PRODUCTS ARE RoHS COMPLIANT

PIN, SPRING, TERMINALS - COPPER ALLOY, SILVER PLATED

FLAT WASHER - STEEL, NICKEL PLATED

| CRI | ΡΤΙ | ON |
|-----|-----|----|
| CRI | PTI | ON |

| DESCRIBES A DESIGN CONSIDERED PROPRIETARY IN NATURE, DEVELOPED AND MANUFACTURED<br>CRAFT INC. AND IS RELEASED ON A CONFIDENTIAL BASIS FOR IDENTIFICATION PURPOSES ONLY. |       |          |        |          |         |              |                  |      |   |  |
|-------------------------------------------------------------------------------------------------------------------------------------------------------------------------|-------|----------|--------|----------|---------|--------------|------------------|------|---|--|
| W                                                                                                                                                                       | /IDTH |          | MUL    | Γ        |         | LBS/M        |                  | TEMF |   |  |
| -                                                                                                                                                                       |       |          |        |          | MATERIA | AL.          |                  |      |   |  |
|                                                                                                                                                                         |       |          |        | SPEC No. |         |              |                  |      |   |  |
| D ON SCALE                                                                                                                                                              |       |          |        |          |         |              |                  |      |   |  |
| 3:1                                                                                                                                                                     |       |          |        |          |         |              |                  |      |   |  |
| ΒY                                                                                                                                                                      | СН    | KD       | APVE   | )        |         | <u>'</u> UUU |                  | של   | 리 |  |
| NK                                                                                                                                                                      | PN    | IK       | SRC    |          |         |              |                  |      |   |  |
| INIX                                                                                                                                                                    | 02/08 | 3/17     | 02/08/ | 17       |         | SHEET        | 1                | OF   | 1 |  |
| m POWER JACKS<br>AIGHT PC, RoHS                                                                                                                                         |       | PART No. |        | C721     | A       |              | REV<br><b>OA</b> |      |   |  |