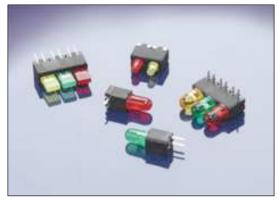

#### LED SOCKETS FOR CIRCUIT BOARD MOUNTING

U.S. & Foreign Pat. Pend.

**VERSATILITY** - P-C-LITEs are soldered directly to the PCB which permits easy insertion or removal of the LED. PCH and SMD series mount horizontally, PCV series mounts vertically. STD series standoff can be used to make fine adjustments in the extended length of the LED.

**DESIGN** - P-C-LITEs are manufactured from UL listed thermoplastics. Unique three finger contact design permits automatic adjustment to the various sizes and shapes of LED leads.

**APPLICATION** - P-C-LITEs are relampable sockets for circuit board mounting of LEDs. They are used to display circuit condition for status, logic and fault detection. The sockets are also used for mounting photodetection type devices as well as incandescent bi-pin lamps.