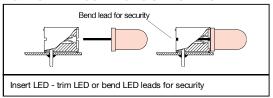

INSTALLATION - P-C-LITE sockets (PCH/PCV) are affixed to PCB by wave soldering. IR reflow is used for the SMD. Molded standoffs permit easy board cleaning. LED leads can be bent after insertion for added security.