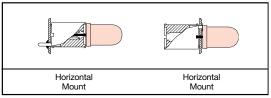

#### **SPECIFICATIONS**

MATERIAL: Housing - Thermoplastic, (black), UL 94 V0

Contacts - Phosphor bronze, 60/40 tin plated.

MOUNTING: PCH Series - Thru-hole horizontal mounting

sockets, .035"(.89mm) holes on .100" centers. PCV Series - Thru-hole vertical mounting sockets, .035"(.89mm) holes on .100" centers. SMD Series - Surface mount, horizontal mounting sockets, .060" (1.52mm) X .060" (1.52mm)

#### **HORIZONTAL MOUNT PCH & SMD SERIES**