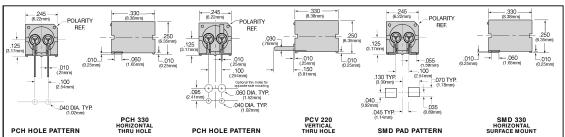

#### **SPECIFICATIONS**

MATERIAL: Housing - Thermoplastic, (black), UL 94 V0

Contacts - Phosphor bronze, 60/40 tin plated.

MOUNTING: PCH Series - Thru-hole horizontal mounting

sockets, .035"(.89mm) holes on .100" centers. PCV Series - Thru-hole vertical mounting sockets, .035"(.89mm) holes on .100" centers. SMD Series - Surface mount, horizontal mounting sockets, .060" (1.52mm) X .060" (1.52mm)

#### ORDERING CODES:

**PCH 330** 

### MODEL

- PCH 330 Horizontal Mount (Single Unit)
- PCH 660 Horizontal Mount (Dual Unit)
- \* PCH 990 Horizontal Mount (Triple Unit) PCV 220 Vertical Mount (Single Unit)
- \* PCV 440 Vertical Mount (Dual Unit)
- \* PCH 880 Vertical Mount(Triple Unit) SMD 330 Horizontal Surface Mount (Single Unit)
- \* SMD 660 Horizontal Surface Mount (Dual Unit)
  \* SMD 990 Horizontal Surface Mount (Triple Unit)
- \* View outline drawings on the web direct url address www.vcclite.com/pch\_pcv

#### **OUTLINE DRAWING**