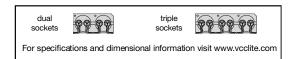

### MODEL

- PCH 330 Horizontal Mount (Single Unit)
- PCH 660 Horizontal Mount (Dual Unit)
- \* PCH 990 Horizontal Mount (Triple Unit) PCV 220 Vertical Mount (Single Unit)
- \* PCV 440 Vertical Mount (Dual Unit)
- \* PCH 880 Vertical Mount(Triple Unit) SMD 330 Horizontal Surface Mount (Single Unit)
- \* SMD 660 Horizontal Surface Mount (Dual Unit)
  \* SMD 990 Horizontal Surface Mount (Triple Unit)
- \* View outline drawings on the web direct url address www.vcclite.com/pch\_pcv