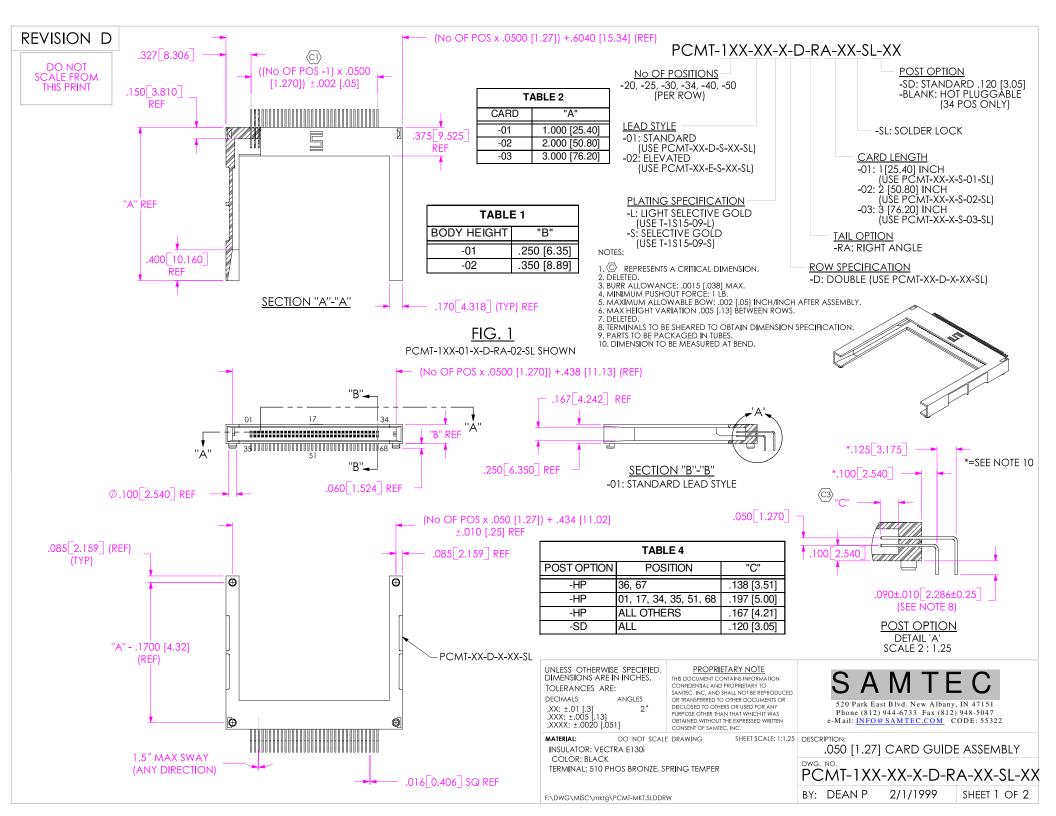

### REVISION D

| TAB         | LE 5         |
|-------------|--------------|
| POST ("C")  | "G"          |
| .120 [3.05] | .680 [17.27] |
| .138 [3.51] | .662 [16.81] |
| .167 [4.21] | .633 [16.08] |
| .197 [5.00] | .603 [15.32] |