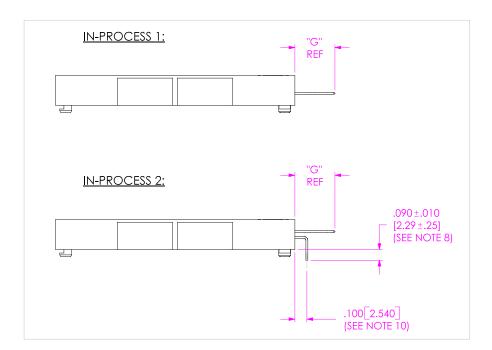

### REVISION D

| TAB         | LE 5         |
|-------------|--------------|
| POST ("C")  | "G"          |
| .120 [3.05] | .680 [17.27] |
| .138 [3.51] | .662 [16.81] |
| .167 [4.21] | .633 [16.08] |
| .197 [5.00] | .603 [15.32] |