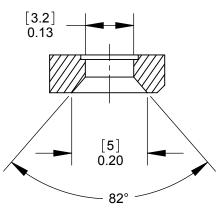

## PD3FSC3 FRONT MOUNT

SECTION A-A SCALE 4:1

NOTES:

1. MATERIALS:

HOUSING - THERMOPLASTIC, BLACK
PINS - COPPER ALLOY (SEE TABLE FOR FINISH)

2. THESE PRODUCTS ARE RoHS COMPLIANT.

SolidWorks CAD File B