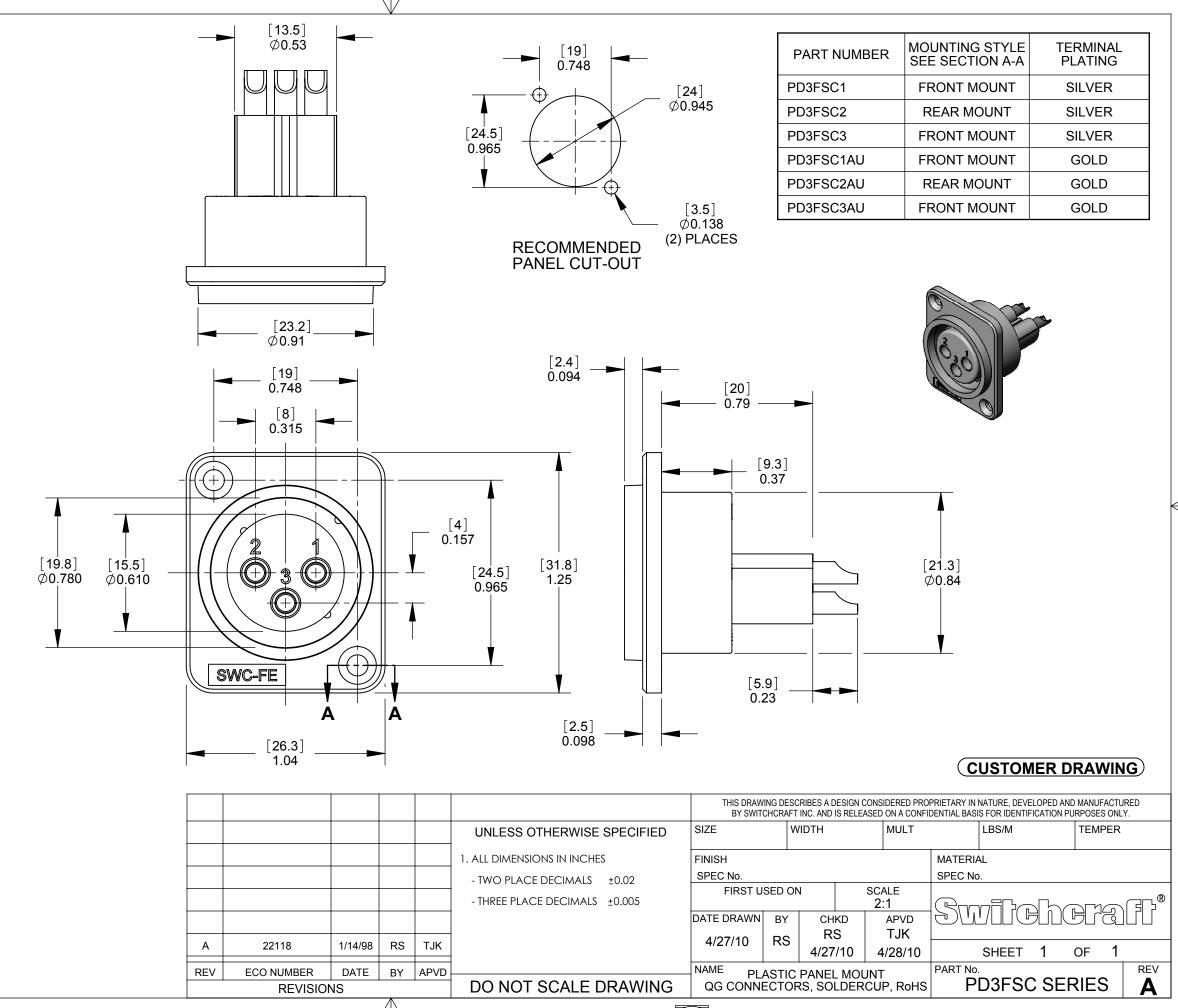

## PD3FSC1 FRONT MOUNT

SECTION A-A SCALE 4:1

## PD3FSC2 REAR MOUNT

SECTION A-A SCALE 4:1

## PD3FSC3 FRONT MOUNT

SECTION A-A SCALE 4:1

NOTES:

1. MATERIALS:

HOUSING - THERMOPLASTIC, BLACK
PINS - COPPER ALLOY (SEE TABLE FOR FINISH)

2. THESE PRODUCTS ARE RoHS COMPLIANT.

SolidWorks CAD File B