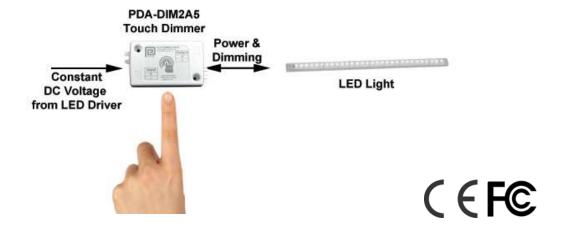

# **Touch Control for Constant Voltage LED Lighting Fixtures PDA-DIM2A5 Dimming Module for Under Cabinet Lighting**

#### **Features**

- Constant Voltage Input 8-42.4V DC
- Output Current Range 0-2.5A
- Integrate into existing LED luminaires
- <2.5mA consumed at 12V input and no load
- Dimming Resolution of 200 Steps at 300Hz
- On-board Touch Sensor
- Touch & Hold to set dimming level
- Tap On/Off
- PWM Out