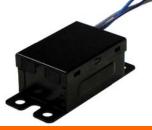

#### WWW.PHIHONG.COM

Lumen Maintenance Module for LED Light Fixtures Maintains Constant Luminosity over LED Lifespan

### Features

- Increases output current to 100% over the preset life of the LEDs (50K hours)
- Dimming Level Increases 8V-10V
- Reset sequence when installing new LED bulbs
- Output Current Increase 80%-100% over Lifetime

- Compensates for dimming as LEDs age
- Wide Operating Temperature range (-40C-80C)
- Real time countdown clock

#### **Countdown Clock Reset Sequence**

Turn System Off (10secs.)  $\rightarrow$  Turn ON (1sec.)  $\rightarrow$  Turn OFF (1 sec.)  $\rightarrow$  Turn ON (1 sec.)  $\rightarrow$  Turn OFF (1 sec.)  $\rightarrow$  Turn ON Lights blink 3 times to indicate successful reset