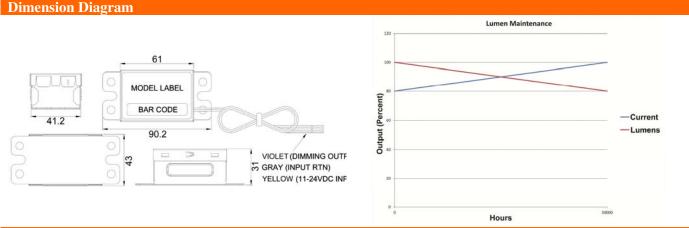

### Features

- Increases output current to 100% over the preset life of the LEDs (50K hours)
- Dimming Level Increases 8V-10V
- Reset sequence when installing new LED bulbs
- Output Current Increase 80%-100% over Lifetime

- Compensates for dimming as LEDs age
- Wide Operating Temperature range (-40C-80C)
- Real time countdown clock