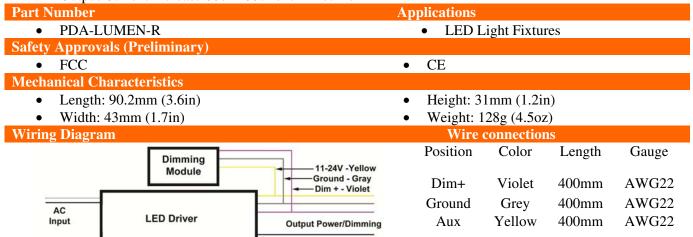

#### WWW.PHIHONG.COM

Lumen Maintenance Module for LED Light Fixtures Maintains Constant Luminosity over LED Lifespan

### Features

- Increases output current to 100% over the preset life of the LEDs (50K hours)
- Dimming Level Increases 8V-10V
- Reset sequence when installing new LED bulbs
- Output Current Increase 80%-100% over Lifetime

- Compensates for dimming as LEDs age
- Wide Operating Temperature range (-40C-80C)
- Real time countdown clock