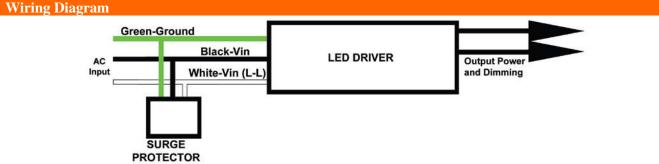

### WWW.PHIHONG.COM

**3-Pole Surge Protector for LED Drivers** Surge Protectors for LED Drivers with Universal AC Input

#### **Applications**

• LED Drivers

Safety Approvals (Preliminary)