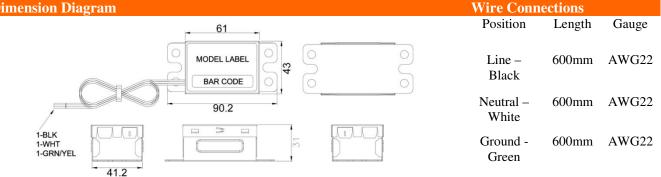

#### UL •

- **Mechanical Characteristics** 
  - Length: 90.2mm (3.6in) •
  - Width: 43mm (1.7in)

Height: 31mm (1.2in) •

CE

•

Weight: 212.6g (7.5oz)

| Output Specifications |               |               |                         |                      |              |
|-----------------------|---------------|---------------|-------------------------|----------------------|--------------|
| Product Name          | Input Voltage | Input Current | Max Clamping<br>Voltage | Max Surge<br>Current | Surge Rating |
| PDA-SURGE             | 90-305VAC     | 8A            | 845V                    | 13000A               | 445 Joules   |
| PDA-SURGE-P           | 90-305VAC     | 8A            | 845V                    | 13000A               | 445 Joules   |

**Dimension Diagram** 

Phihong is not responsible for any error, and reserves the right to make changes without notice. Please visit our website at www.phihong.com for the most up-to-date specifications and contact information.