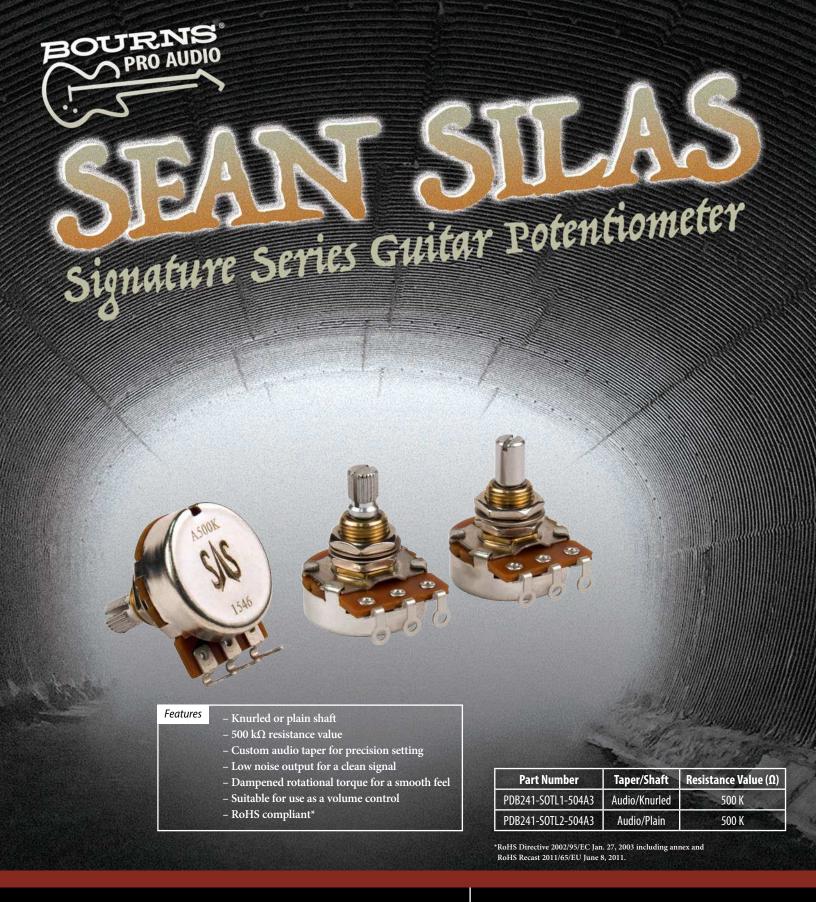

Bourns® Pro Audio has meticulously designed a guitar potentiometer suited to Sean's dynamic hard rock playing style. This inaugural release of the "Signature Series Guitar Potentiometers" by Bourns® Pro Audio is the first of many new innovative designs to come.

Check out the complete portfolio of guitar potentiometers and other professional audio products offered by Bourns® Pro Audio at:

www.bourns.com/proaudio.