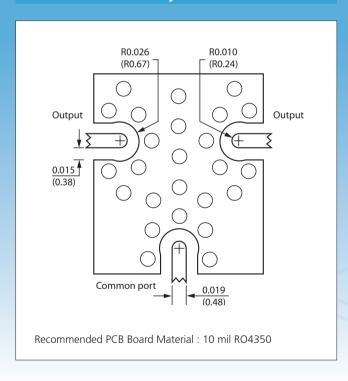

Performance
- 0.7dB Typical Insertion Loss
- 20dB Typical Isolation and Return Loss
- Excellent Phase and Amplitude Balance
- Compact Solder Surface Mount Package

#### **Specification**

#### **Electrical**

Frequency Range (GHz)

6 to 18

Nominal Power Splitting (dB)

3.0 (typical)

Nominal Phase Shift (degrees)

0.0 (typical)

Amplitude Balance (dB)

±0.025 max.

Phase Balance (degrees)

±3.0 (max.)

Excess Insertion Loss (dB)

0.7 (typical)

Return Loss (dB)

20 (typical)

Isolation (dB)

20 (typical)

Input Power as a Splitter (W)<sup>2</sup>

5 (max.)

1) Electrical Specifications at 25°C; Over Temperature Performance TBD.

2) Load VSWR not to Exceed 1.20: 1.00; Base Temperature not to Exceed 85°C.



**Knowles** 

www.knowlescapacitors.com

# **Recommended PCB Layout Dimensions**



## **Oualifications**









Dielectric Laboratories, Inc 2777 Route 20 East, Cazenovia, NY 13035 USA



Phone: +1 315 655 8710 Fax: +1 315 655 0445 DLISales@knowles.com



Novacap 25111 Anza Drive, Valencia, CA 91355 USA



Phone: +1 661 295 5920 Fax: +1 661 295 5928 NovacapSales@knowles.com



Syfer Technology Limited Old Stoke Road, Arminghall, Norwich, NR14 8SO UK



Phone: +44 1603 723300 Fax: +44 1603 723301 SyferSales@knowles.com



Voltronics Corporation 2250 Northwood Drive, Salisbury, MD 21801 USA



Fax: +1 443 260 2263 VoltronicsSales@knowles.com