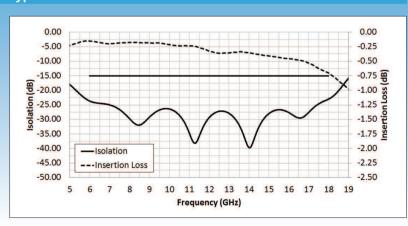

# **Typical Measured Isolation and Insertion Loss**

Part number: PDW05758

#### **Features**

- Broad Band 6 to 18 GHz Performance
- 0.7dB Typical Insertion Loss
- 20dB Typical Isolation and Return Loss
- Excellent Phase and Amplitude Balance
- Compact Solder Surface Mount Package

#### **Electrical**

Frequency Range (GHz)

6 to 18

Nominal Power Splitting (dB)

3.0 (typical)

Nominal Phase Shift (degrees)

0.0 (typical)

Amplitude Balance (dB)

±0.025 max.

Phase Balance (degrees)

±3.0 (max.)

Excess Insertion Loss (dB)

0.7 (typical)

Return Loss (dB)

20 (typical)

Isolation (dB)

20 (typical)

Input Power as a Splitter (W)<sup>2</sup>

5 (max.)

1) Electrical Specifications at 25°C; Over Temperature Performance TBD.

2) Load VSWR not to Exceed 1.20: 1.00; Base Temperature not to Exceed 85°C.