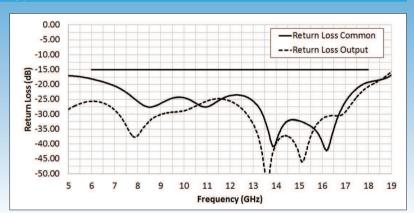

# **Typical Measured Return Loss**

#### **Electrical**

Frequency Range (GHz)

6 to 18

Nominal Power Splitting (dB)

3.0 (typical)

Nominal Phase Shift (degrees)

0.0 (typical)

Amplitude Balance (dB)

±0.025 max.

Phase Balance (degrees)

±3.0 (max.)

Excess Insertion Loss (dB)

0.7 (typical)

Return Loss (dB)

20 (typical)

Isolation (dB)

20 (typical)

Input Power as a Splitter (W)<sup>2</sup>

5 (max.)

1) Electrical Specifications at 25°C; Over Temperature Performance TBD.

2) Load VSWR not to Exceed 1.20: 1.00; Base Temperature not to Exceed 85°C.