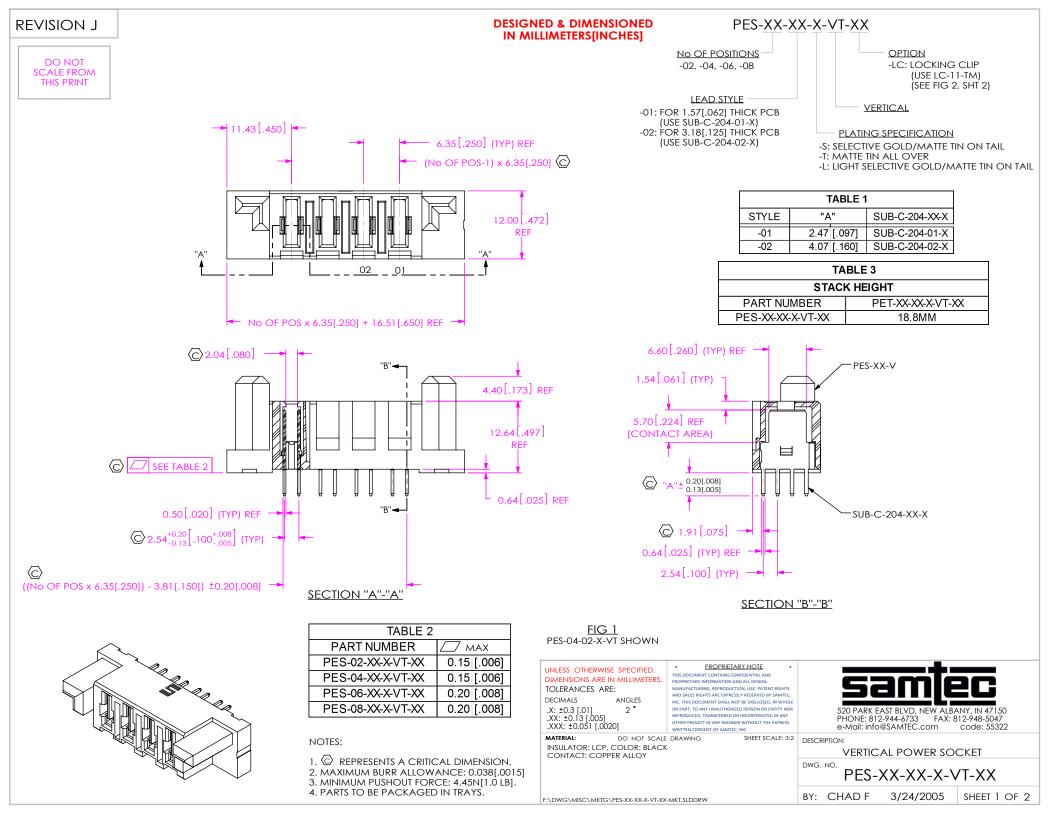

## REVISION J

<u>FIG 2</u> PES-04-02-X-VT-LC SHOWN (SAME AS FIG 1, UNLESS OTHERWISE STATED)