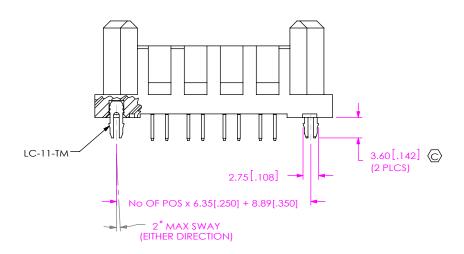

## REVISION J

<u>FIG 2</u> PES-04-02-X-VT-LC SHOWN (SAME AS FIG 1, UNLESS OTHERWISE STATED)