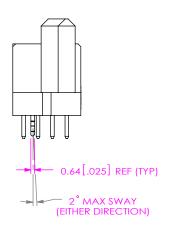

## REVISION J

<u>FIG 2</u> PES-04-02-X-VT-LC SHOWN (SAME AS FIG 1, UNLESS OTHERWISE STATED)