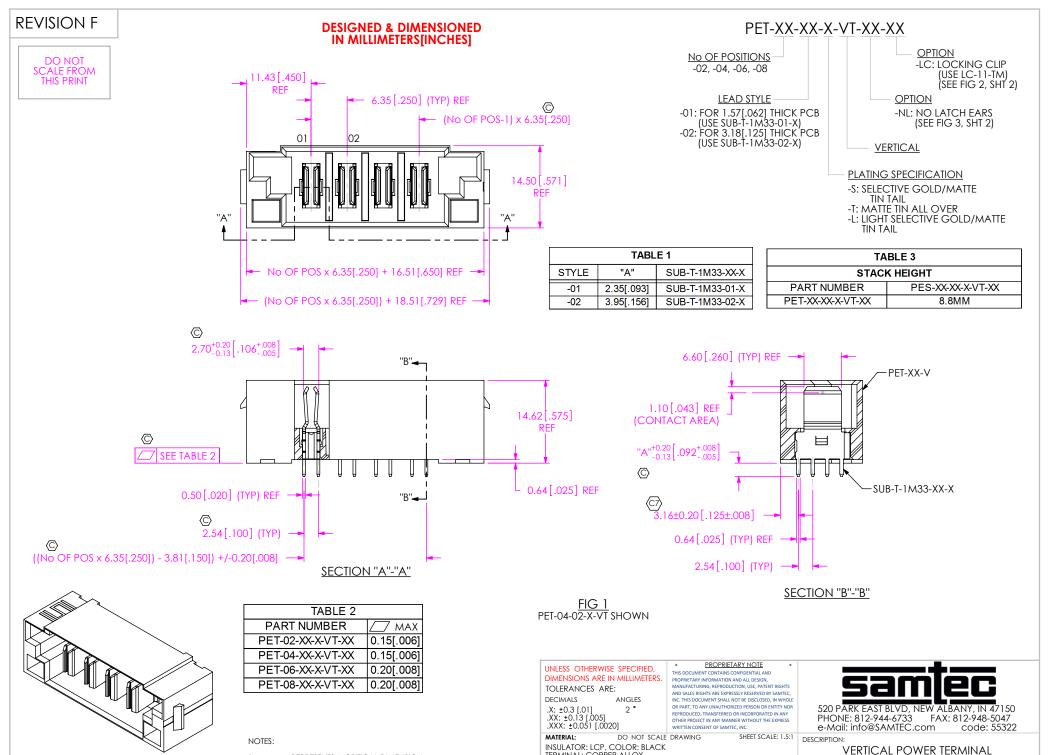

TERMINAL: COPPER ALLOY

F:\DWG\MISC\MKTG\PET-XX-XX-X-VT-XX-XX-MKT.SLDDRW

DWG. NO.

BY: CHAD F

PET-XX-XX-X-VT-XX-XX

SHEET 1 OF 2

3/28/2005

REPRESENTS A CRITICAL DIMENSION.

2. BURR ALLOWANCE: 0.038[.0015] MAX. 3. MINIMUM PUSHOUT FORCE: 4.45N[1.0 LB].

4. PARTS TO BE PACKAGED IN TRAYS.

FIG 2
PET-04-02-X-VT-LC SHOWN
(SAME AS FIG 1, UNLESS OTHERWISE STATED)

FIG 3 -NL: OPTION PET-04-02-X-VT-NL-LC SHOWN (SAME AS FIG 1, UNLESS OTHERWISE STATED)

## \* PROPRIETARY NOTE \*THIS DOCUMENT CONTAINS CONFIDENTIAL AND PROPRIETARY INFORMATION AND ALL DESIGN, MANUFACTURING, REPRODUCTION, USE PATENT RIGHTS AND SALES RIGHTS ARE EDWRESSLY RESERVED BY SAMTEC, INC. THIS DOCUMENT SHALL NOT BE DESCUSED, IN WITHOUT OF PART, TO ANY UNDAILTHORIZED PRESON OR ENTITY DESIGN.

REPRODUCED, TRANSFERRED OR INCORPORATED IN ANY OTHER PROJECT IN ANY MANNER WITHOUT THE EXPRESS WRITTEN CONSENT OF SAMTEC, INC.

DO NOT SCALE DRAWING

SHEET SCALE: 1.5:1

samtec

520 PARK EAST BLVD, NEW ALBANY, IN 47150 PHONE: 812-944-6733 FAX: 812-948-5047 e-Mail: info@SAMTEC.com code: 55322