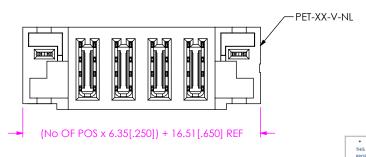

2. BURR ALLOWANCE: 0.038[.0015] MAX. 3. MINIMUM PUSHOUT FORCE: 4.45N[1.0 LB].

4. PARTS TO BE PACKAGED IN TRAYS.

FIG 2
PET-04-02-X-VT-LC SHOWN
(SAME AS FIG 1, UNLESS OTHERWISE STATED)

FIG 3 -NL: OPTION PET-04-02-X-VT-NL-LC SHOWN (SAME AS FIG 1, UNLESS OTHERWISE STATED)