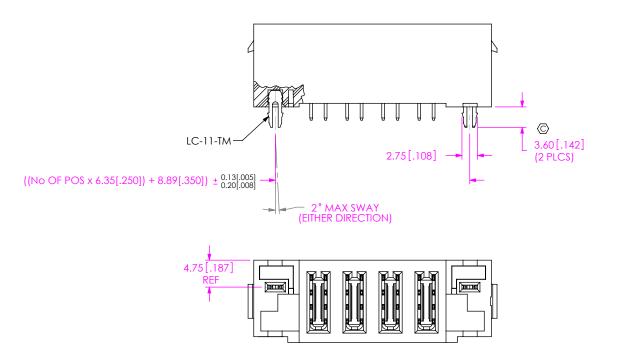

2. BURR ALLOWANCE: 0.038[.0015] MAX. 3. MINIMUM PUSHOUT FORCE: 4.45N[1.0 LB].

4. PARTS TO BE PACKAGED IN TRAYS.

FIG 2
PET-04-02-X-VT-LC SHOWN
(SAME AS FIG 1, UNLESS OTHERWISE STATED)

FIG 3 -NL: OPTION PET-04-02-X-VT-NL-LC SHOWN (SAME AS FIG 1, UNLESS OTHERWISE STATED)