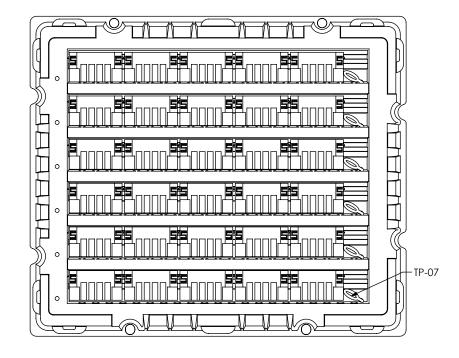

BY: CHAD F 3/28/2005 SHEET 2 OF 3

<u>DETAIL 'E'</u> SCALE 1 : 1

FIG 4
PACKAGE IN TRAYS AS SHOWN
TRAY VIEW
(SEE NOTE 5)