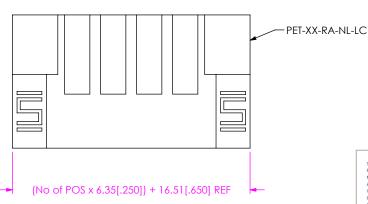

#### FIG 2 PET-04-02-X-RA-LC SHOWN (SAME AS FIG 1, UNLESS OTHERWISE STATED)

FIG 3 -NL: OPTION PET-04-02-X-RA-NL-LC SHOWN (SAME AS FIG 1, UNLESS OTHERWISE STATED)