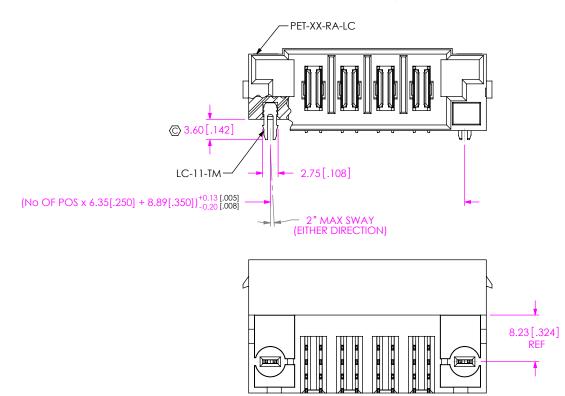

#### FIG 2 PET-04-02-X-RA-LC SHOWN (SAME AS FIG 1, UNLESS OTHERWISE STATED)

FIG 3 -NL: OPTION PET-04-02-X-RA-NL-LC SHOWN (SAME AS FIG 1, UNLESS OTHERWISE STATED)