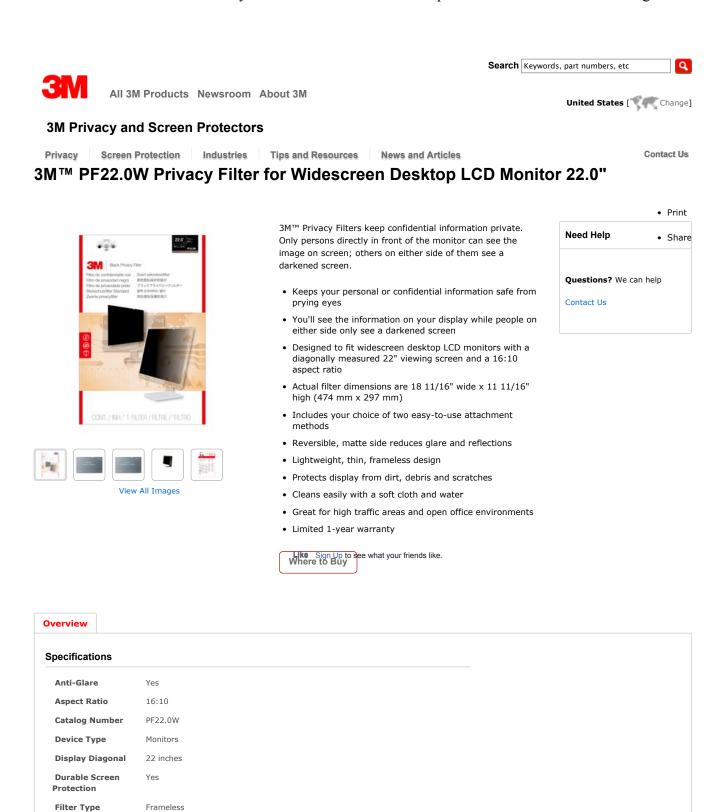

Scratch Resistant

Screen Format

Compatibility

Viewing Area Dimensions (width x height) Viewing Area

**Dimensions** -

Touch

Yes

Widescreen

Non-Touch

18 11/16" x 11 11/16"

474 mm x 297 mm

Metric (width x height) Warranty Period Limited 1-year warranty

3M: News | Careers | Partners & Suppliers | Investor Relations | SDS Search | Transport Information Search | Help Center