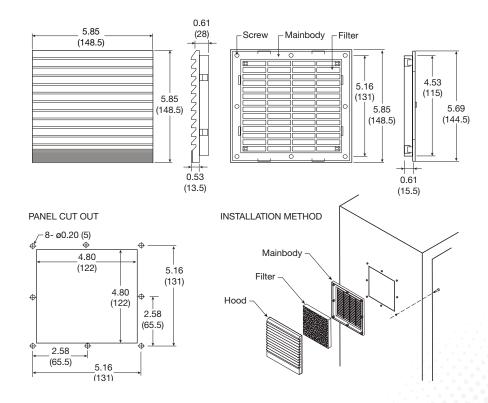

usiness relationship with you and hope to provide you with the best service and solution. Let us make a better world for our industry!



## Contact us

Tel: +86-755-8981 8866 Fax: +86-755-8427 6832

Email & Skype: info@chipsmall.com Web: www.chipsmall.com

Address: A1208, Overseas Decoration Building, #122 Zhenhua RD., Futian, Shenzhen, China







## **PFG-12**



## (148.5 x 148.5 x 15.5 mm)

5.85 x 5.85 x 0.61 inches

## Construction

| Frame:      | UV resistant ABS resin – UL94V-0<br>- sealing gasket |
|-------------|------------------------------------------------------|
| Filter:     | Nylon fiber resin                                    |
| Protection: | IP54 rated                                           |
| Option:     | Available in RAL7032 or RAL7035                      |



800-453-4569