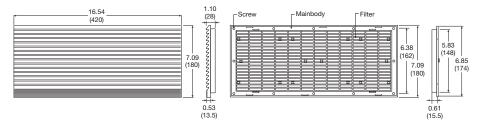

p business relationship with you and hope to provide you with the best service and solution. Let us make a better world for our industry!



## Contact us

Tel: +86-755-8981 8866 Fax: +86-755-8427 6832

Email & Skype: info@chipsmall.com Web: www.chipsmall.com

Address: A1208, Overseas Decoration Building, #122 Zhenhua RD., Futian, Shenzhen, China







## **PFG-12X3**



## (420 x 180 x 28 mm)

16.54 x 7.09 x 1.10 inches

## Construction

| Frame:      | UV resistant ABS resin – UL94V-0<br>- sealing gasket |
|-------------|------------------------------------------------------|
| Filter:     | Nylon fiber resin                                    |
| Protection: | IP54 rated                                           |
| Option:     | Available in RAL7032 or RAL7035                      |