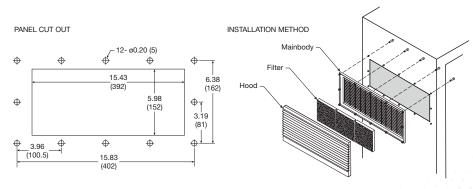

business relationship with you and hope to provide you with the best service and solution. Let us make a better world for our industry!



## Contact us

Tel: +86-755-8981 8866 Fax: +86-755-8427 6832

Email & Skype: info@chipsmall.com Web: www.chipsmall.com

Address: A1208, Overseas Decoration Building, #122 Zhenhua RD., Futian, Shenzhen, China







## **PFG-12X3**



## (420 x 180 x 28 mm)

16.54 x 7.09 x 1.10 inches

## Construction

| Frame:      | UV resistant ABS resin – UL94V-0<br>- sealing gasket |
|-------------|------------------------------------------------------|
| Filter:     | Nylon fiber resin                                    |
| Protection: | IP54 rated                                           |
| Option:     | Available in RAL7032 or RAL7035                      |