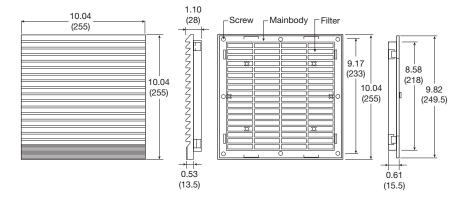

## **PFG-22**

## (255 x 233 x 28 mm)

10.04 x 10.04 x 1.10 inches

## Construction

| Frame:      | UV resistant ABS resin – UL94V-0<br>- sealing gasket |
|-------------|------------------------------------------------------|
| Filter:     | Nylon fiber resin                                    |
| Protection: | IP54 rated                                           |
| Option:     | Available in RAL7032 or RAL7035                      |