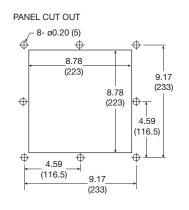

## **PFG-22**

## (255 x 233 x 28 mm)

10.04 x 10.04 x 1.10 inches

## Construction

| Frame:      | UV resistant ABS resin – UL94V-0<br>- sealing gasket |
|-------------|------------------------------------------------------|
| Filter:     | Nylon fiber resin                                    |
| Protection: | IP54 rated                                           |
| Option:     | Available in RAL7032 or RAL7035                      |