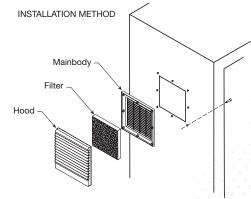

## **PFG-22**

## (255 x 233 x 28 mm)

10.04 x 10.04 x 1.10 inches

## Construction

| Frame:      | UV resistant ABS resin – UL94V-0<br>- sealing gasket |
|-------------|------------------------------------------------------|
| Filter:     | Nylon fiber resin                                    |
| Protection: | IP54 rated                                           |
| Option:     | Available in RAL7032 or RAL7035                      |