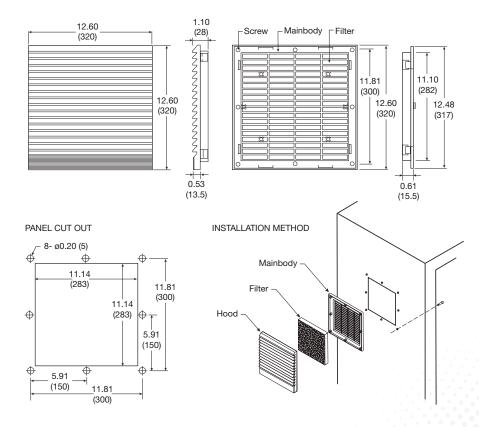

up business relationship with you and hope to provide you with the best service and solution. Let us make a better world for our industry!



## Contact us

Tel: +86-755-8981 8866 Fax: +86-755-8427 6832

Email & Skype: info@chipsmall.com Web: www.chipsmall.com

Address: A1208, Overseas Decoration Building, #122 Zhenhua RD., Futian, Shenzhen, China







## **PFG-25**



## (320 x 320 x 28 mm)

12.60 x 12.60 x 1.10 inches

## Construction

| Frame:      | UV resistant ABS resin – UL94V-0<br>- sealing gasket |
|-------------|------------------------------------------------------|
| Filter:     | Nylon fiber resin                                    |
| Protection: | IP54 rated                                           |
| Option:     | Available in RAL7032 or RAL7035                      |



800-453-4569