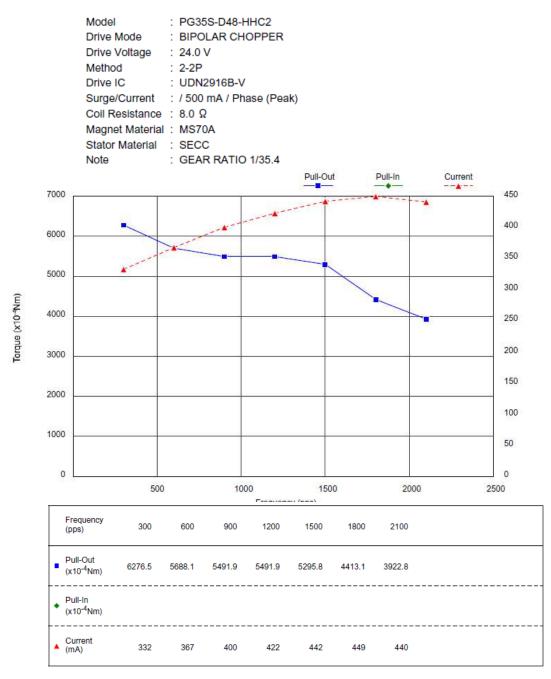

#### **DYNAMIC TORQUE CHARACTERISTICS** (No. 63646)

(ALL VALUES ARE GAINED BY MEASUREMENT AND NOT SPECIFICATIONS VALUES)