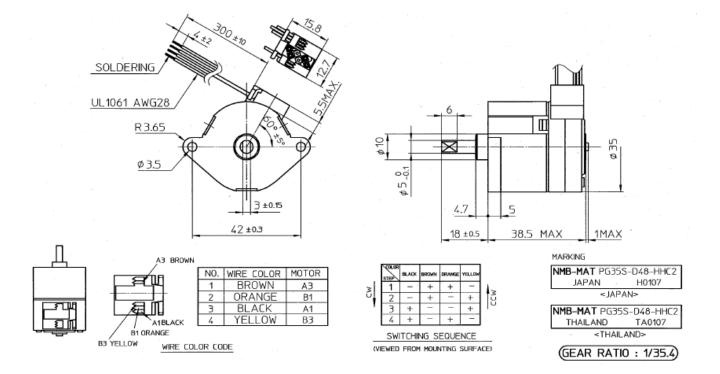

#### **Model Specifications**

| Model:         | PG35S-D48-HHC2           |
|----------------|--------------------------|
| Step Angle:    | 0.212 °                  |
| Drive Voltage: | DC 24.0 V                |
| Shaft Length:  | 18mm                     |
|                | 300mm fly lead (no       |
| Wire Length:   | connector)               |
| Wire Holder:   | 90 deg. Left             |
| Gear Ratio:    | 1/30.1                   |
| Electrical:    | 24V, 250mA               |
|                | Bipolar Constant Current |
|                | 28 ohms, MS70A           |