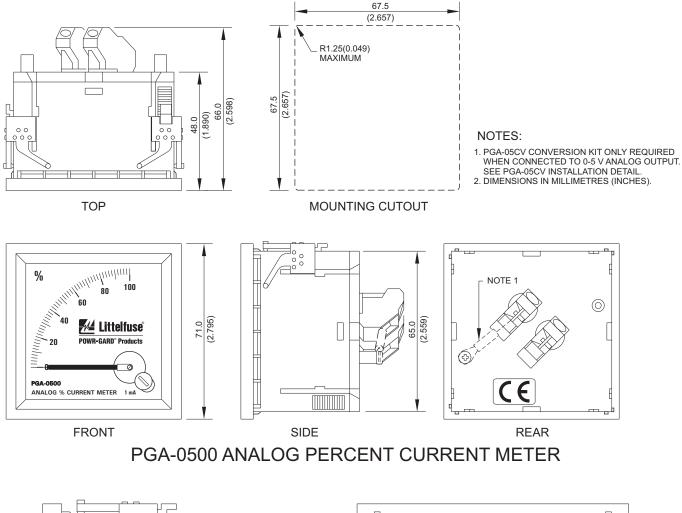

## 1. INSTALLATION INSTRUCTIONS:

- LOOSEN TERMINAL BLOCK SCREW.
- INSERT RESISTOR ASSEMBLY LEAD INTO TERMINAL.
- POSITION RESISTOR ASSEMBLY LUG OVER PILLAR.
- FASTEN TO PILLAR USING LOCK WASHER AND SCREW PROVIDED.
- TIGHTEN TERMINAL BLOCK SCREW.

ATTENTION: PGA-05VC SHOULD ONLY BE INSTALLED WHEN PGA-0500 IS USED WITH 0-5 V ANALOG OUTPUT

PGA-05CV INSTALLATION DETAIL