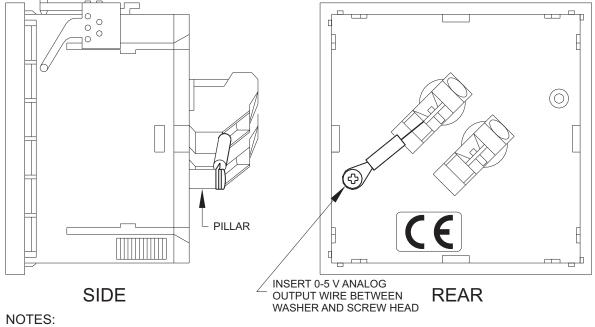

## 1. INSTALLATION INSTRUCTIONS:

- LOOSEN TERMINAL BLOCK SCREW.
- INSERT RESISTOR ASSEMBLY LEAD INTO TERMINAL.
- POSITION RESISTOR ASSEMBLY LUG OVER PILLAR.
- FASTEN TO PILLAR USING LOCK WASHER AND SCREW PROVIDED.
- TIGHTEN TERMINAL BLOCK SCREW.

ATTENTION: PGA-05VC SHOULD ONLY BE INSTALLED WHEN PGA-0500 IS USED WITH 0-5 V ANALOG OUTPUT

PGA-05CV INSTALLATION DETAIL