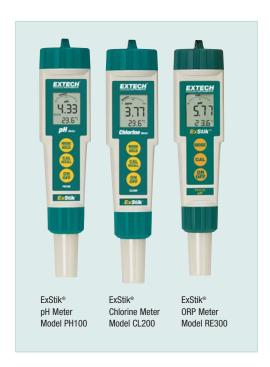

### ExStik® Flat Surface Electrodes

Rugged, flat surface electrode provides "On-the-Spot" measurements with an ExStik® meter

Ideal for direct contact applications such as food, paper, cement and wet surface

#### **Features:**

- Flat surface electrode allows "On-the-Spot" measurements whether the sample is liquid, semi-solid or solid
- Chlorine and pH electrodes have built-in temperature sensor
- Chlorine electrode does not require a reference solution and also does not have a shelf life
- Flat surface design provides a rigid structure that is difficult to damage, but easy to clean

# ExStik® pH, Chlorine, and ORP Electrodes are to be used with ExStik® meters only