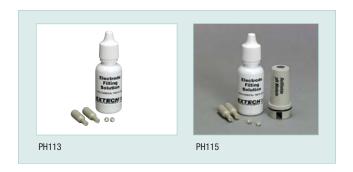

#### **Ordering Information:**

| PH105 | pH ExStik® Electrode Module                               |
|-------|-----------------------------------------------------------|
| CL205 | Chlorine ExStik® Electrode Module                         |
| RE305 | ORP ExStik® Electrode Module                              |
| PH115 | Refillable pH ExStik® Electrode Module                    |
| PH113 | Reference Refilling Solution Kit for PH115                |
| CL200 | ExStik™ Chlorine Meter                                    |
| RE300 | ExStik™ ORP Meter                                         |
| CL203 | Reagent tablets (10pk - 100 tests)                        |
| EX006 | Weighted base with 5 solution cups                        |
| EX007 | Spare sample solution cups (24pk)                         |
| PH103 | Tripak buffers (6ea. of 4, 7, 10pH & 2 Rinsing solutions) |