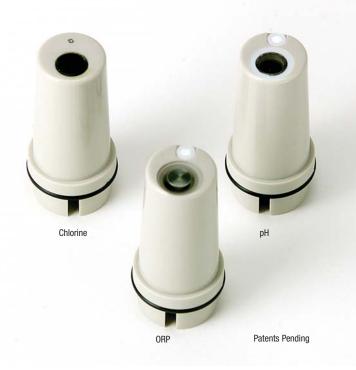

### ExStik® Flat Surface Electrodes

Rugged, flat surface electrode provides "On-the-Spot" measurements with an ExStik® meter

Ideal for direct contact applications such as food, paper, cement and wet surface

#### **Features:**

- Flat surface electrode allows "On-the-Spot" measurements whether the sample is liquid, semi-solid or solid
- Chlorine and pH electrodes have built-in temperature sensor
- Chlorine electrode does not require a reference solution and also does not have a shelf life
- Flat surface design provides a rigid structure that is difficult to damage, but easy to clean

# ExStik® pH, Chlorine, and ORP Electrodes are to be used with ExStik® meters only