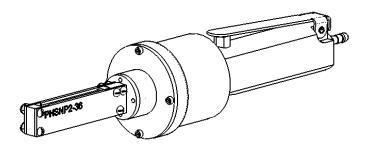

## NOTE:

- 1. MAXIMUM AIR PRESSURE 100 PSI (6.9 BAR) 2. TOOL INSTALL A RANGE OF SNAPPER HOSE CLAMPS FROM SNP2 THRU SNP36.