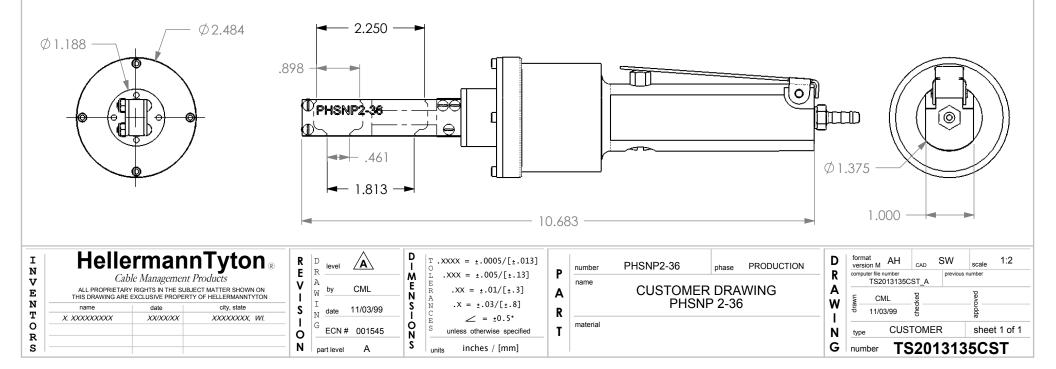

## NOTE:

- 1. MAXIMUM AIR PRESSURE 100 PSI (6.9 BAR) 2. TOOL INSTALL A RANGE OF SNAPPER HOSE CLAMPS FROM SNP2 THRU SNP36.