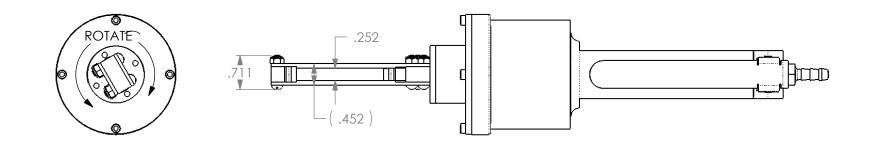

## NOTE:

- 1. MAXIMUM AIR PRESSURE 100 PSI (6.9 BAR) 2. TOOL INSTALL A RANGE OF SNAPPER HOSE CLAMPS FROM SNP2 THRU SNP36.