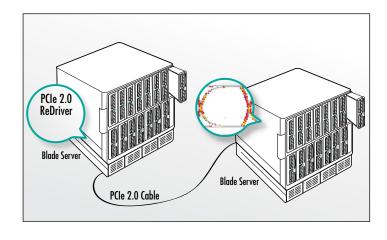

so provides power management Stand-by mode operated by a Bus Enable pin.

### **Application Diagram**



#### **Features**

- → Up to 5.0Gbps PCI Express® 2.0 Serial ReDriver
- → Supporting 8 differential channels or 4 lanes of PCIe Interface
- → I<sup>2</sup>C configuration controls (3.3V tolerant)
- → Adjustable receiver equalization and transmitter de-emphasis and output levels
- → Variable input and output termination
- → 1:2 channel broadcast
- → Channel loop-back/Mux and Demux Mode
- → Electrical Idle fully supported
- > Receiver detect and individual output control
- → Fine adjustment of electrical idle threshold via I<sup>2</sup>C
- → Single supply voltage, 1.2V ± 0.05V
- → Power down modes
- → Industrial Temp support, -40°C ~ +85°C
- → Packaging: 56-contact TQFN, Pb-free & Green