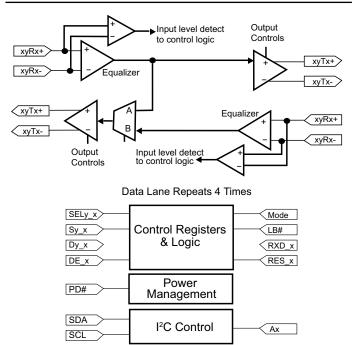

#### Description

The PI2EQX5964 is a low power, PCIe<sup>®</sup> compliant signal redriver. The device provides programmable equalization, amplification, and de-emphasis by using 8 select bits, to optimize performance over a variety of physical mediums by reducing Inter-symbol interference.

PI2EQX5964 supports eight 100-Ohm Differential CML data I/O's between the Protocol ASIC to a switch fabric, across a backplane, or extends the signals across other distant data pathways on the user's platform.

The integrated equalization circuitry provides flexibility with signal integrity of the PCI Express signal before the ReDriver, whereas the integrated de-emphasis circuitry provides flexibility with signal integrity of the signal after the redriver.

In addition to providing signal re-conditioning, Diodes' PI2EQX5964 also provides power management Stand-by mode operated by a Bus Enable pin.

#### **Features**

- → Up to 5.0Gbps PCI Express® 2.0 Serial ReDriver
- → Supporting 8 differential channels or 4 lanes of PCIe Interface
- → I<sup>2</sup>C configuration controls (3.3V tolerant)
- → Adjustable receiver equalization and transmitter de-emphasis and output levels
- → Variable input and output termination
- → 1:2 channel broadcast
- → Channel loop-back/Mux and Demux Mode
- → Electrical Idle fully supported
- > Receiver detect and individual output control
- → Fine adjustment of electrical idle threshold via I<sup>2</sup>C
- → Single supply voltage, 1.2V ± 0.05V
- → Power down modes
- → Industrial Temp support, -40°C ~ +85°C
- → Packaging: 56-contact TQFN, Pb-free & Green