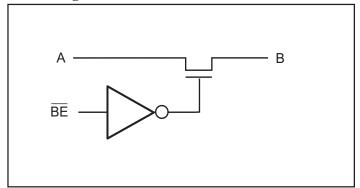

### **Description**

Pericom Semiconductor's PI5C3301 is a single digital switch designed with a fast enable. When enabled using the Bus Enable ( $\overline{BE}$ ) pin, the "A" pin is directly connected to the "B" pin. The bus switch introduces no additional propagation delay or additional ground bounce noise.

The PI5C3301 device has an active LOW enable.

#### **Block Diagram**