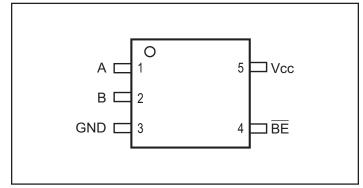

China







## PI5C3301

# SOTiny™ Single-Bit Bus Switch

#### **Features**

- Near-Zero propagation delay
- 5-ohm switches connect inputs to outputs
- Direct bus connection when switches are ON
- Ultra Low Quiescent Power (0.1 µA typical)
  - Ideally suited for notebook applications
- Packaging (Pb-free & Green available):
  - -5-pin plastic SOT23 (T)
  - -5-pin plastic SC70 (C)

### **Description**

Pericom Semiconductor's PI5C3301 is a single digital switch designed with a fast enable. When enabled using the Bus Enable ( $\overline{BE}$ ) pin, the "A" pin is directly connected to the "B" pin. The bus switch introduces no additional propagation delay or additional ground bounce noise.

The PI5C3301 device has an active LOW enable.

#### **Block Diagram**



#### **Pin Configuration**



### **Pin Description**

1

PS8366I 11/03/08