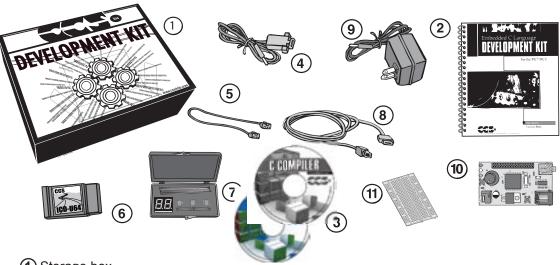

- 1 Storage box
- (2) Exercise booklet
- (3) CD-ROM of C compiler (optional)
- 4 Serial PC to Prototyping board cable
- (5) Modular ICD to Prototyping board cable
- 6 ICD unit for programming and debugging
- (7) Parts box includes:
  - 93LC56 serial EEPROM chip
  - DS1631 digital thermometer chip
  - NJU6355 real-time clock chip with attached 32kHz crystal
  - Two digit 7 segment LED module
  - Two 1K resistors
  - Jumpers to connect the Prototyping board to the breadboard
- (8) USB (or Serial) PC to ICD cable
- AC Adaptor (9VDC)
- 10 Prototyping board with a PIC18F4520 processor chip (See inside front and back cover for details on the board layout and schematic)
- (11) Breadboard for prototyping circuits