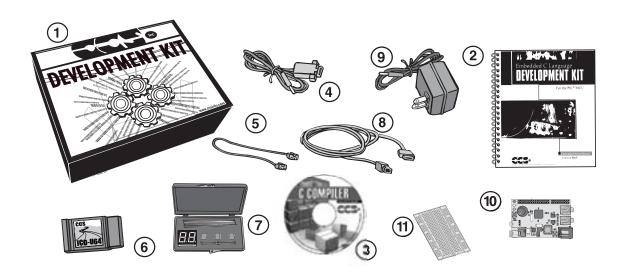

- 1 Storage box
- 2 Exercise booklet
- 3 CD-ROM of C compiler (optional)
- (4) Serial PC to Prototyping board cable
- (5) Modular ICD to Prototyping board cable
- 6 ICD unit for programming and debugging
- 7 Parts box includes:
  - 93LC56 serial EEPROM chip
  - DS1631 digital thermometer chip
  - NJU6355 real-time clock chip with attached 32kHz crystal
  - Two digit 7 segment LED module
  - Two 1K resistors
  - Jumpers to connect the Prototyping board to the breadboard
- (8) USB (or Serial) PC to ICD cable
- (9) AC Adaptor (9VDC)
- 10 Prototyping board with a PIC18F67J10 processor chip (See inside front and back cover for details on the board layout and schematic)
- 11) Breadboard for prototyping circuits