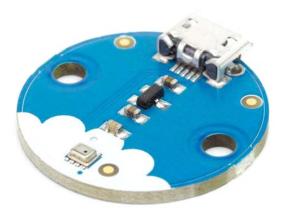

## Flotilla - Weather

PIM031

The Weather module reads temperature and pressure. It's ideal for setting up a mini weather station to monitor conditions in your house or garage.

## Features:

- BMP280 sensor
- Detects temperature and pressure
- Micro USB connector

Find Flotilla Cookbook recipes that use the Weather module at http://learn.flotil.la/cookbook/ or use Weather with Rockpool at http://flotil.la/rockpool/