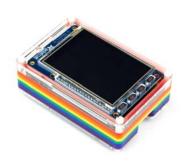

**PiTFT Plus layers -** this replacement layer 7 and top provides support and protection for your 320x240 2.8" PiTFT Plus inside the Pibow while also giving access to the screen and optional tactile switches (only suitable for the PiTFT Plus, will not fit the original PiTFT)