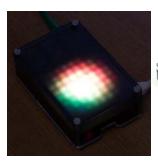

**Display-O-Tron 3000 top layer -** access to the joystick and screen on the Diplay-o-tron while also enjoying the protection and style of the Pibow, just replace the top three Pibow layers with this top layer. Also comes with a joystick cap for ease of use! *Note that this is not compatible with the Display-O-Tron HAT*.