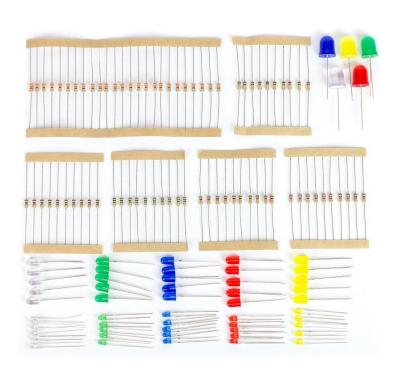

## Maker Essentials - LEDs & Resistors /PIM244

Add some light to your project with this selection of over 50 colourful LEDs. They come with current-limiting resistors to protect the element, and allow you to control the brightness.

## Kit contains

- 10mm LEDs
- 1x red
- 1x green
- 1x yellow
- 1x blue
- 1x white
- 5mm LEDs
- 5x red
- 5x green
- 5x yellow
- 5x blue
- 5x white
- 3mm LEDs
- 5x red
- 5x green
- 5x yellow
- 5x blue
- 5x white
- 25x 330Ω resistors
- 10x 1kΩ resistors
- 10x 10kΩ resistors
- 10x 100kΩ resistors
- 10x 1MΩ resistors